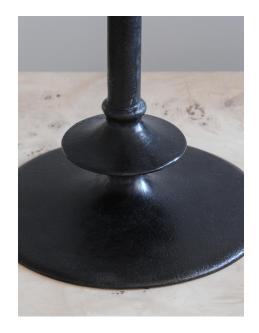

## SPUN LAMP IN DARK BRONZE - US WIRING

£3,540

Code: 8251

**RU EDITIONS** 

Finish: Dark Bronze

The Spun lamp is hand crafted using hot cast bronze via the sand-casting process. This creates an organic pitted texture that is then hand-finished and patinated. All elements combine to fashion a traditional, yet modern styled lamp of versatile elegance and character.