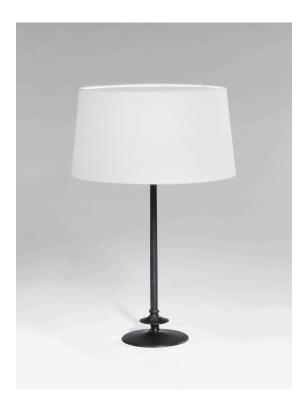

## SPUN LAMP IN DARK BRONZE - US WIRING

£3,540

Code: 8251

**RU EDITIONS** 

Finish: Dark Bronze

The Spun lamp is hand crafted using hot cast bronze via the sand-casting process. This creates an organic pitted texture that is then hand-finished and patinated. All elements combine to fashion a traditional, yet modern styled lamp of versatile elegance and character.

Shade not included

Lead time: 12 to 14 weeks

Dimensions:

H 56cm x Dia. 19.5cm H 22.06" x Dia. 7.68"