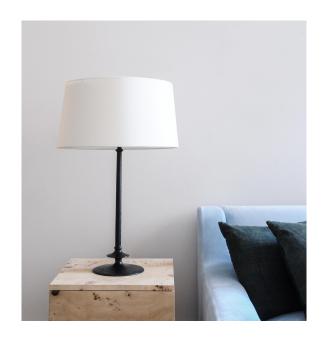

## SPUN LAMP IN DARK BRONZE - US WIRING

£3,540

Code: 8251

**RU EDITIONS** 

Finish: Dark Bronze

The Spun lamp is hand crafted using hot cast bronze via the sand-casting process. This creates an organic pitted texture that is then hand-finished and patinated. All elements combine to fashion a traditional, yet modern styled lamp of versatile elegance and character.

We recommend that this lamp be paired with our Large Tapered Drum with Diffuser in Antique White (9395).

US wiring: Suitable for US

Bulb recommended (not included): E26, 6oW max

CE wiring also available Torpedo switch