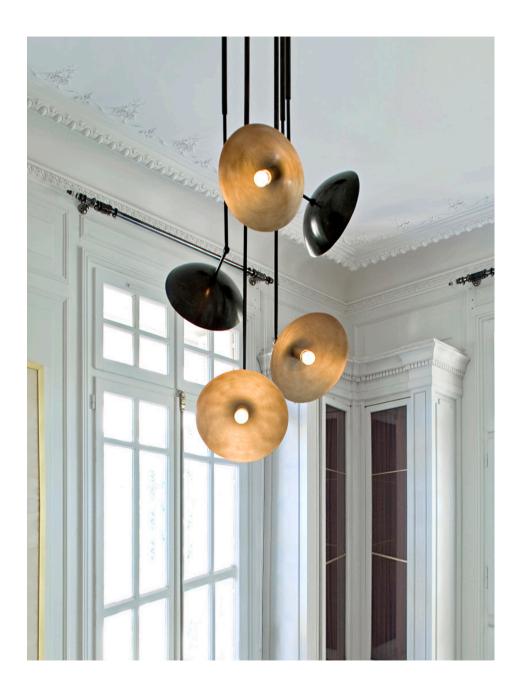

## TANGO FIVE CHANDELIER

TANGO IS BORN FROM PLAYFUL EXPERIMENTATION WITH VINTAGE LIGHTING COMPONENTS TO CREATE LIGHTING FIXTURES THAT FUSE SCULPTURAL FORM WITH HAND-WORN MATERIALS. ARTICULATING ELBOWS AND BRASS SHADES CREATE A SOPHISTICATED ARMATURE THAT EMITS SOFT POOLS OF LIGHT. TANGO SERIES COMPRISES OF PENDANTS, CHANDELIERS AND WALL SCONCE.

## TANGO FIVE CHANDELIER

P.CODE:

PMTB5

**DIMENSIONS:** 

D: 739.84 MM, SUBJECT TO DOME ANGLE HEIGHT TO ORDER

WEIGHT:

15 KGS

LAMPING: