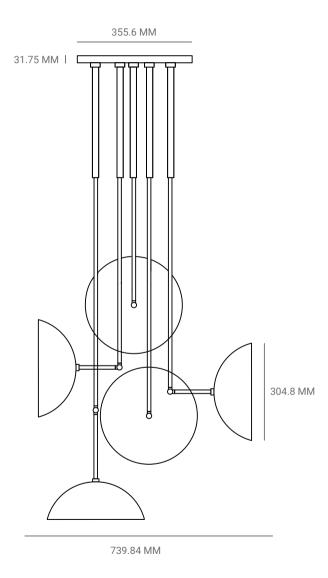

## TANGO FIVE CHANDELIER

P.CODE:

PMTB5

**DIMENSIONS:** 

D: 739.84 MM, SUBJECT TO DOME ANGLE HEIGHT TO ORDER

WEIGHT:

15 KGS

LAMPING: