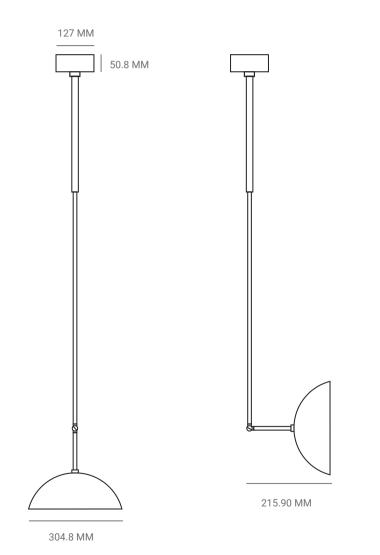

## P.CODE:

PMTB1

DIMENSIONS: D: 266.70 MM, SUBJECT TO DOME ANGLE HEIGHT TO ORDER

WEIGHT: 4 KGS

LAMPING: 1 TYPE E27 MEDIUM BASE 40W INCANDESCENT, WARM WHITE CE CERTIFIED, VOLTAGE 220V - 240V DIMMABLE

MATERIALS: BRASS

CUSTOM LENGTHS: MINIMUM LENGTH - 635 MM INCLUDES UPTO - 1828.8 MM ADDITIONAL LENGTH AT 1% PER 25.4 MM

CUSTOM FINISHES:

AGED BRASS WITH AGED BRASS DETAILS
BUFF BRASS WITH BUFF BRASS DETAILS
BURNT BRASS WITH BURNT BRASS DEATILS