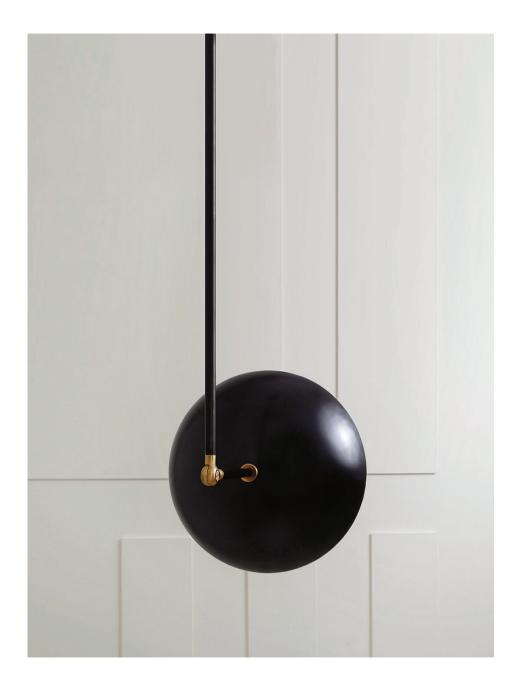

## TANGO ONE CEILING PENDANT

TANGO IS BORN FROM PLAYFUL EXPERIMENTATION WITH VINTAGE LIGHTING COMPONENTS TO CREATE LIGHTING FIXTURES THAT FUSE SCULPTURAL FORM WITH HAND-WORN MATERIALS. ARTICULATING ELBOWS AND BRASS SHADES CREATE A SOPHISTICATED ARMATURE THAT EMITS SOFT POOLS OF LIGHT. TANGO SERIES COMPRISES OF PENDANTS, CHANDE-LIERS AND WALL SCONCE.

## TANGO ONE CEILING PENDANT

## P.CODE:

PMTB1

DIMENSIONS: D: 266.70 MM, SUBJECT TO DOME ANGLE HEIGHT TO ORDER

WEIGHT: 4 KGS

LAMPING: 1 TYPE E27 MEDIUM BASE 40W INCANDESCENT, WARM WHITE CE CERTIFIED, VOLTAGE 220V - 240V DIMMABLE

MATERIALS: BRASS