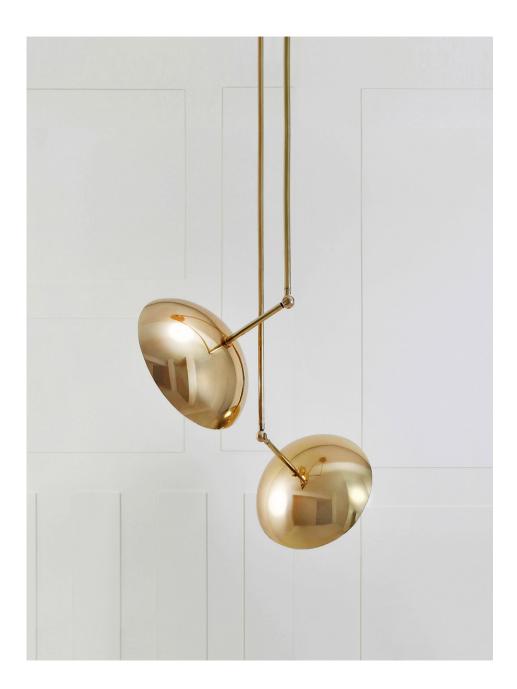

# TANGO TWO CEILING PENDANT

TANGO IS BORN FROM PLAYFUL EXPERIMENTATION WITH VINTAGE LIGHTING COMPONENTS TO CREATE LIGHTING FIXTURES THAT FUSE SCULPTURAL FORM WITH HAND-WORN MATERIALS. ARTICULATING ELBOWS AND BRASS SHADES CREATE A SOPHISTICATED ARMATURE THAT EMITS SOFT POOLS OF LIGHT. TANGO SERIES COMPRISES OF PENDANTS, CHANDELIERS AND WALL SCONCE.

## **TANGO TWO**

### **CEILING PENDANT**

P.CODE:

PMTB2

**DIMENSIONS:** 

D: 584.40 MM, SUBJECT TO DOME ANGLE

HEIGHT TO ORDER

WEIGHT:

7 KGS