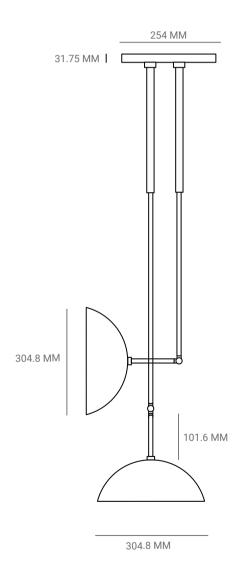

## **TANGO TWO**

### **CEILING PENDANT**

P.CODE:

PMTB2

**DIMENSIONS:** 

D: 584.40 MM, SUBJECT TO DOME ANGLE

HEIGHT TO ORDER

WEIGHT:

7 KGS

LAMPING:

2 TYPE E27 MEDIUM BASE 40W INCANDESCENT, WARM WHITE CE CERTIFIED, VOLTAGE 220V - 240V DIMMABLE

MATERIALS:

**BRASS** 

**CUSTOM LENGTHS:** 

MINIMUM LENGTH - 635 MM INCLUDES UPTO - 1828.8 MM ADDITIONAL LENGTH AT 1% PER 25.4 MM