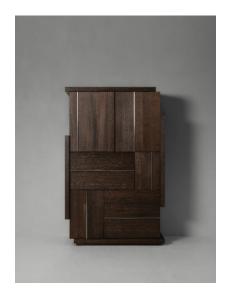

## CABINET

| REF.        | SPECIFICATIONS                                           | WOOD                                   | MATERIALS | LXWXH   CM     | LXWXH INCH         |
|-------------|----------------------------------------------------------|----------------------------------------|-----------|----------------|--------------------|
| ABQ 400 010 | 4 doors, 4 drawers with (stainless) steel / brass detail | solid French oak or<br>American walnut | , , ,     | 132 x 57 x 210 | 52.0 x 22.4 x 82.7 |

- · cabinet is standard in oak brushed version
- · walnut finishes cannot be brushed.

CUSTOMISATION

The wood is available in all standard Van Rossum colours (see our colour chart), or in a matching finish to customer's own sample.