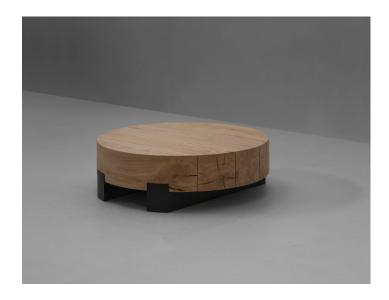

## **COFFEE TABLE ROUND**

| REF.        | SPECIFICATIONS          | WOOD             | MATERIALS | LXWXH   CM | LXWXH INCH  |
|-------------|-------------------------|------------------|-----------|------------|-------------|
| BEA 000 020 | solid beams, steel base | solid French oak | steel     | Ø 91 x 28  | Ø 35.8 x 11 |

 $\cdot~$  Beam thickness about 18,2 x 18,2 cm / 7.2 x 7.2 inches.