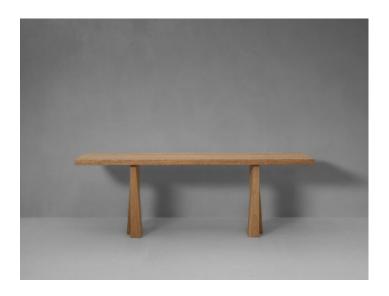

## VAN ROSSUM

ELI SLIM Design by Marlieke van Rossum

## CONSOLE

| REF.        | SPECIFICATIONS                                                     | WOOD                                   | MATERIALS | LXWXH   CM    | LXWXH INCH         |
|-------------|--------------------------------------------------------------------|----------------------------------------|-----------|---------------|--------------------|
| ELI 410 010 | wooden elephant legs, distance between legs 105 cm / 41.3 inches * | solid French oak or<br>American walnut | -         | 220 x 50 x 74 | 86.6 × 19.7 × 29.1 |

<sup>•</sup> Distance between the legs is customers' choice within the appropriate provisions.

Positioned from the frontside of the table at minimum 20 cm to maximum 55 cm / 7.9 inches to maximum 21.7 inches.