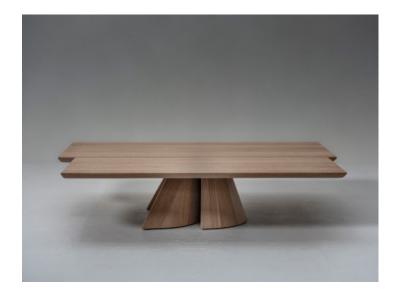

## VAN ROSSUM EST. 1978

GOT Design by Andrea Tognon

## COFFEE TABLE

| REF.        | SPECIFICATIONS | WOOD                                   | MATERIALS | LXWXH   CM     | LXWXH NCH        |
|-------------|----------------|----------------------------------------|-----------|----------------|------------------|
| GOT 120 010 | 1 centered leg | solid French oak or<br>American walnut | -         | 150 x 120 x 33 | 59.1 × 47.2 × 13 |
| GOT 120 010 | 1 centered leg | highgloss<br>ultra matt                | -         | 150 x 120 x 33 | 59.1 × 47.2 × 13 |