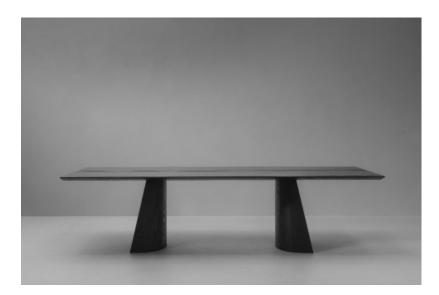

## DINING TABLE TWO

| REF.        | SPECIFICATIONS  | WOOD                                   | MATERIALS | LXWXH   CM     | L X W X H   NCH     |
|-------------|-----------------|----------------------------------------|-----------|----------------|---------------------|
| GOT 100 030 | 2 separate legs | solid French oak or<br>American walnut |           | 298 x 100 x 76 | 117.3 x 39.4 x 29.9 |
| GOT 100 030 | 2 separate legs | Highgloss<br>ultra matt                |           | 298 × 100 × 76 | 117.3 x 39.4 x 29.9 |