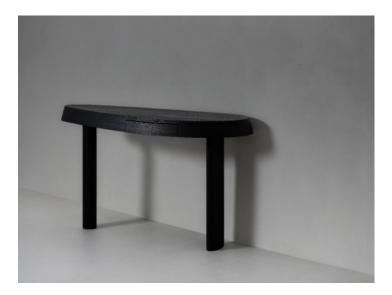

## CONSOLE

| REF.        | SPECIFICATIONS | WOOD                                   | MATERIALS | LXWXH   CM    | L X W X H   INCH   |
|-------------|----------------|----------------------------------------|-----------|---------------|--------------------|
| KEI 000 300 | with 1 drawer  | solid French oak or<br>American walnut |           | 150 x 51 x 86 | 59.1 x 20.1 x 33.9 |

• The height of the solid table top is about 10,5 cm / 4.1 inches.

• For safety reasons and stability, fix the console to the wall.

CUSTOMISATION

The wood is available in all standard Van Rossum colours (see our colour chart), or in a matching finish to customer's own sample.