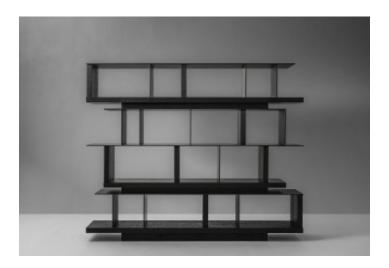

## KITALE Design by Xavier Dohr Studio

## BIBLIOTHÈQUE

| REF.        | SPECIFICATIONS                     | WOOD                                   | MATERIALS                          | LXWXH   CM     | L X W X H   INCH   |
|-------------|------------------------------------|----------------------------------------|------------------------------------|----------------|--------------------|
| KIT 000 500 | steel details                      | solid French oak or<br>American walnut | steel                              | 250 x 40 x 205 | 98.4 x 15.7 x 80.7 |
| KIT 000 510 | steel details, 4 brass details *** | solid French oak or<br>American walnut | steel, brass or<br>stainless steel | 250 x 40 x 205 | 98.4 × 15.7 × 80.7 |

CUSTOMISATION

The wood is available in all standard Van Rossum colours (see our colour chart), or in a matching finish to customer's own sample.

\*\*\* The brass details are available in gold, bronze, black gun or natural colour. Also available in stainless steel, instead of brass details.