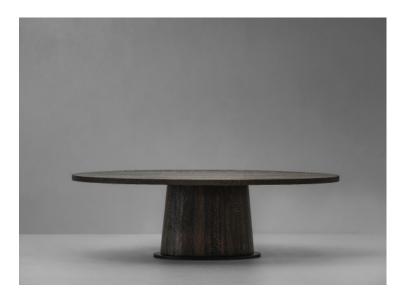

## KOPS

Design by Marlieke van Rossum

## DINING TABLE OVAL

| REF.        | SPECIFICATIONS                                | WOOD             | MATERIALS | LXWXH   CM     | L X W X H   INCH   |
|-------------|-----------------------------------------------|------------------|-----------|----------------|--------------------|
| KON 000 030 | steel floor plate, wooden base, end grain top | solid French oak | steel     | 245 x 133 x 76 | -                  |
| KOL 000 030 | steel floor plate, wooden base, normal top    |                  | steel     | 245 x 133 x 75 | 96.5 x 52.4 x 29.5 |

 $\cdot~$  The height of the solid end grain table top with is about 6 cm.

• The height of the solid normal table top is about 5 cm / 2 inches.