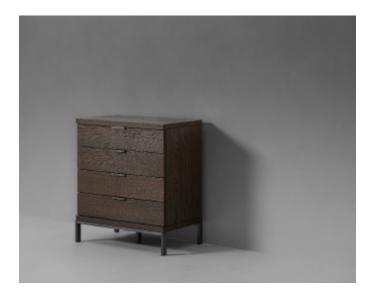

## COMMODE

| REF.        | SPECIFICATIONS                    | WOOD                                   | MATERIALS                | LXWXH   CM   | LXWXH INCH         |
|-------------|-----------------------------------|----------------------------------------|--------------------------|--------------|--------------------|
| NBL 000 500 | 4 drawers, brass base and handles | solid French oak or<br>American walnut | brass or stainless steel | 81 x 49 x 92 | 31.9 × 19.3 × 36.2 |
| NBL 000 500 | 4 drawers, brass base and handles | highgloss<br>ultra matt                | brass or                 | 81 x 49 x 92 | 31.9 × 19.3 × 36.2 |