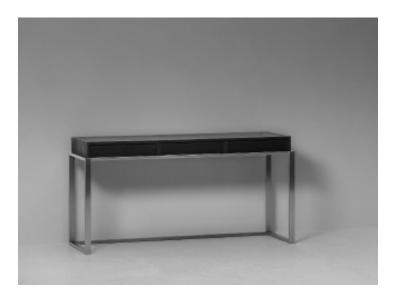

## CONSOLE

| REF.        | SPECIFICATIONS        | WOOD                                   | MATERIALS                | LXWXH   CM    | L X W X H   INCH   |
|-------------|-----------------------|----------------------------------------|--------------------------|---------------|--------------------|
| NBL 000 200 | 3 drawers, brass base | solid French oak or<br>American walnut | brass or stainless steel | 150 x 50 x 75 | 59.1 x 19.7 x 29.5 |
| NBL 000 200 | 3 drawers, brass base | highgloss<br>ultra matt                | brass or stainless steel | 150 x 50 x 75 | 59.1 x 19.7 x 29.5 |