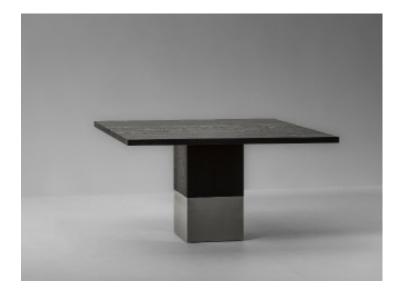

## DINING TABLE SQUARE

| REF.        | SPECIFICATIONS    | WOOD                                                         | MATERIALS                   | LXWXH   CM     | L X W X H   INCH   |
|-------------|-------------------|--------------------------------------------------------------|-----------------------------|----------------|--------------------|
| NBL 000 011 | with brass detail | solid French oak, American walnut or<br>highgloss ultra matt | brass or<br>stainless steel | 140 x 140 x 75 | 55.1 × 55.1 × 29.5 |
| NBL 000 012 | with brass detail | solid French oak, American walnut or<br>highgloss ultra matt | brass or<br>stainless steel | 160 × 160 × 75 | 63.0 × 63.0 × 29.5 |

 $\cdot~$  The height of the solid table top is 4 cm / 1.6 inches.

CUSTOMISATION

The wood is available in all standard Van Rossum colours (see our colour chart), or in a matching finish to customer's own sample.