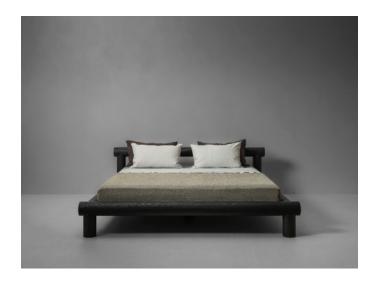

## VAN ROSSUM EST. 1978

T-PIPER Design by Andrea Tognon

## BED

| REF.        | SPECIFICATIONS                                                                         | WOOD             | MATERIALS | LXWXH   CM     | LXWXH INCH         |
|-------------|----------------------------------------------------------------------------------------|------------------|-----------|----------------|--------------------|
| TPI 010 010 | including 2 mattresses 90 x 200 cm / 35.4 x 78.7 inches                                | solid French oak | -         | 231 × 218 × 83 | 90.9 x 85.8 x 32.7 |
| TPI 010 011 | including 2 mattresses 100 x 200 cm / 39.4 x 78.7 inches                               | solid French oak |           | 231 x 238 x 83 | 90.9 × 93.7 × 32.7 |
| TPI 010 012 | electric adjustable bed base, including 2 mattresses 90 x 200 cm / 35.4 x 78.7 inches  | solid French oak | -         | 231 x 218 x 83 | 90.9 x 85.8 x 32.7 |
| TPI 010 013 | electric adjustable bed base, including 2 mattresses 100 x 200 cm / 39.4 x 78.7 inches | solid French oak | -         | 231 x 238 x 83 | 90.9 × 93.7 × 32.7 |

- $\cdot$  The standard bed height is 52 cm / 20.5 inches.
- $\cdot$  The mattresses are available in soft (A), medium-firm (B), or firm (C).
- · Custom bed height upon request.
- $\cdot$  A bed height of 46 or 60 cm / 18.1 or 23.6 inches is available at an additional cost.