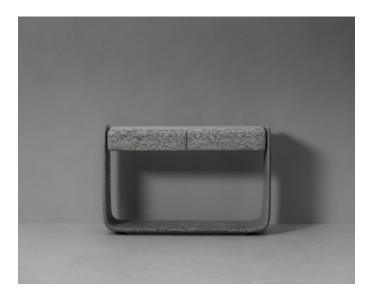

## TENERE

Design by Pieter Maes

## CONSOLE WITH DRAWERS

| REF.        | SPECIFICATIONS                          | WOOD             | MATERIALS | LXWXH   CM    | L X W X H   INCH   |
|-------------|-----------------------------------------|------------------|-----------|---------------|--------------------|
| TEN 410 120 | wooden base, wooden top, with 2 drawers | solid French oak |           | 127 x 38 x 82 | 50.0 x 15.0 x 32.3 |
| TEN 410 130 | wooden base, wooden top, with 2 drawers | solid French oak |           | 167 x 38 x 82 | 65.7 x 15.0 x 32.3 |