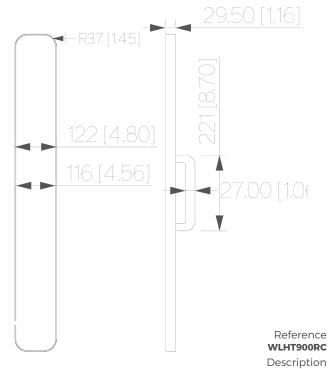

## **Dimension** mm [in]

Patinated bronze body - Alabaster diffuser - Protective varnish Reparability Driver and led are replaceable

Handmade in France in our foundry