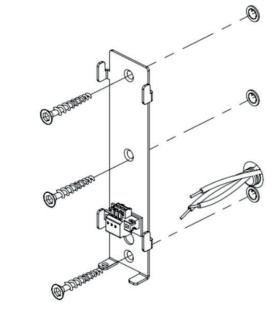

## **Dimension** mm [in]



Patinated bronze body - Alabaster diffuser - Protective varnish Reparability Driver and led are replaceable

Handmade in France in our foundry



### **Specificity**

Power supply 110-120V / 50-60hz / 24V

strip LED 24V Sources Led

> 1200 lm (nominal) Lumens

Watts 23

Weight lbs [Kg] 22 [10]

> C (UL) US Standard Colors 3000K 4000K 0.10V Dimming Dali

**Driver Position** INSIDE

\* Workshop setting

### **Fixing**



#### **Bronze Finishes**

**Patinas** 

**FNRB FNMB MEDIUM RAW BRONZE BRONZE** 



**FNBK BLACK BRONZE** 



**FNBN BRUSHED** NICKEL



**FINISHING** ON DEMAND

# **Alabasters** Туре WHITE BROWN

VEIN VEIN

Special