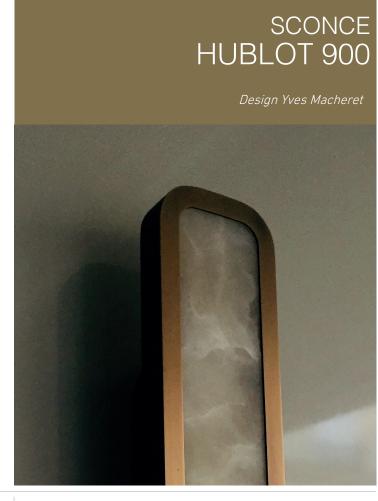

## **Dimension** mm [in]

Patinated bronze body - Alabaster diffuser - Protective varnish Reparability Driver and led are replaceable

Handmade in France in our foundry