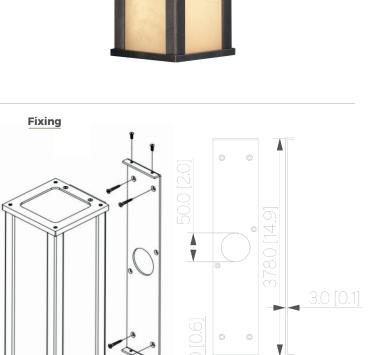

|             |
| Watts                      | 15                                             |             |
| Weight lbs [Kg]            | 35 [14]                                        |             |
| Standard                   | 110 2777<br>So-60HZ EUBIEB CLASS 2<br>Location | DAMP        |
| Colors                     | * 3000K 4000K                                  |             |
| Dimming<br>Driver Position | Triac*  0.10V  Dali    Dm                      |             |
| Diverresident              |                                                |             |
|                            | *Workshop setting                              |             |
|                            |                                                |             |





## SCONCE LANTERN 400