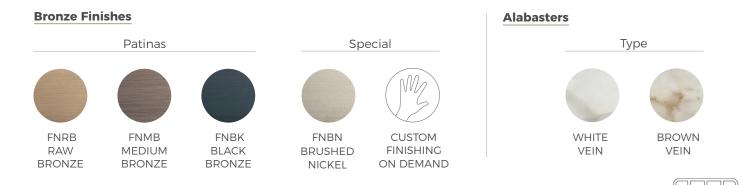

Patinated bronze body - Alabaster diffuser - Protective varnish Reparability Driver and led are replaceable

Reference

Handmade in France in our foundry

|                            |                                                | Specificity |
|----------------------------|------------------------------------------------|-------------|
| Power supply               | 110-120V / 50-60hz / 24V                       |             |
| Sources Led                | LED module Xicato 24V                          |             |
| Lumens                     | 500 lm (nominal)                               |             |
| Watts                      | 15                                             |             |
| Weight lbs [Kg]            | 35 [14]                                        |             |
| Standard                   | 110 2777<br>So-60HZ EUBIEB CLASS 2<br>Location | DAMP        |
| Colors                     | * 3000K 4000K                                  |             |
| Dimming<br>Driver Position | Triac*  0.10V  Dali    Dm                      |             |
| Diverresident              |                                                |             |
|                            | *Workshop setting                              |             |
|                            |                                                |             |