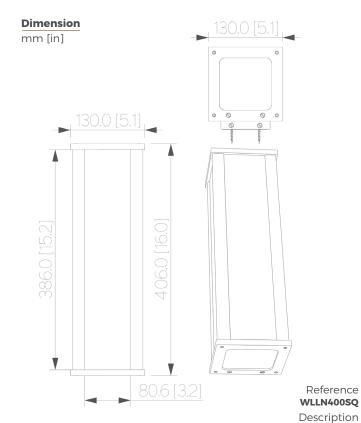

Patinated bronze body - Alabaster diffuser - Protective varnish Reparability Driver and led are replaceable

Reference

Handmade in France in our foundry

|                            |                                                | Specificity |
|----------------------------|------------------------------------------------|-------------|
| Power supply               | 110-120V / 50-60hz / 24V                       |             |
| Sources Led                | LED module Xicato 24V                          |             |
| Lumens                     | 500 lm (nominal)                               |             |
| Watts                      | 15                                             |             |
| Weight lbs [Kg]            | 35 [14]                                        |