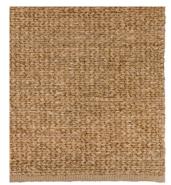

## Natural BRA-NT

| Crafted by Hand                              |
|----------------------------------------------|
| Construction: Hand woven flat weave          |
| End finish: Turnover                         |
| Height: 5⁄8"                                 |
| Handmade in India under Fair Trade standards |
|                                              |

Composition 100% Jute

Custom Sizes

JUTE