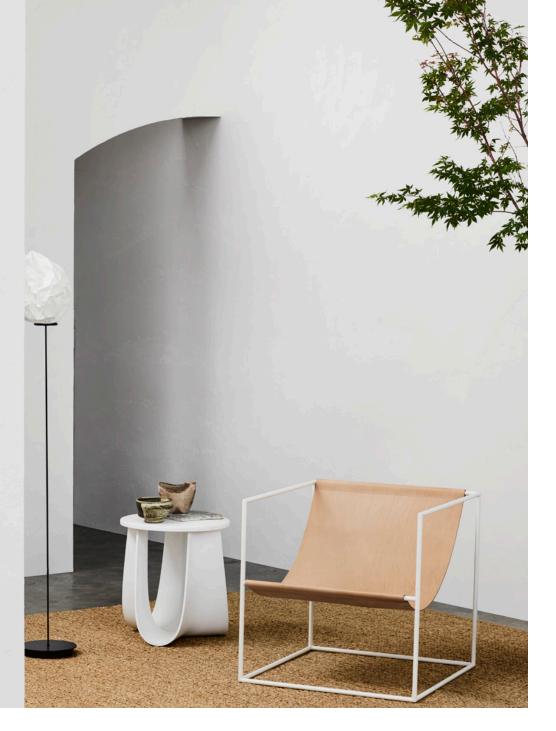

## Areas of use Living Dining Bedroom Hallway

Suitability

Commercial Project

Indoor Residential

Light

Max. size 19'8" x 32'10" (6  $\times$  10 m). Please contact the sales team for accurate lead times.

Declare Label Verified as being 100% Red List free.

JUTE