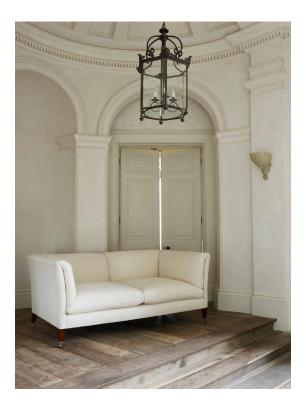

## CLASSIC SOFA BY ROSE UNIACKE

R

## **RU EDITIONS**

Size: Large

Fabric Required: 20m

Based on the classic outlines of Howard & Sons' 'Baring' sofa and using the patented Elastic Seat design of 1866, this sofa goes a step further in comfort.

The scale has been increased in proportion with the square original outline of the frame and retains the square-section legs introduced by Howard in the early 20th century. Softened with down and feather cushioned arms and seats.

Lead time 12 - 14 weeks

Dimensions:

R

H 80cm x W 275cm x D 120cm x Dia. 110.5cm H 31½" x W 108½" x D 47¼" x Dia. 43½"

Further Information:

Fabric quantity: 20m (not included)