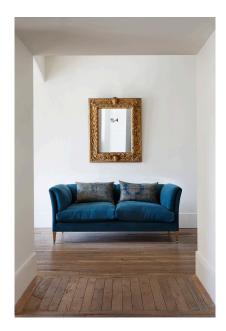

## CLASSIC SOFA BY ROSE UNIACKE

R

## **RU EDITIONS**

Size: Large

Fabric Required: 20m

Based on the classic outlines of Howard & Sons' 'Baring' sofa and using the patented Elastic Seat design of 1866, this sofa goes a step further in comfort.

The scale has been increased in proportion with the square original outline of the frame and retains the square-section legs introduced by Howard in the early 20th century. Softened with down and feather cushioned arms and seats.

Lead time 12 - 14 weeks

Dimensions:

R

H 80cm x W 275cm x D 120cm x Dia. 110.5cm H 31½" x W 108½" x D 47¼" x Dia. 43½"

Further Information:

Fabric quantity: 20m (not included)