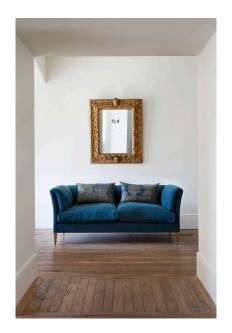

## CLASSIC SOFA BY ROSE UNIACKE

£9,840

Code: 2797

**RU EDITIONS** 

Size: Medium

Fabric Required: 18m

Based on the classic outlines of Howard & Sons' 'Baring' sofa and using the patented Elastic Seat design of 1866, this sofa goes a step further in comfort.

The scale has been increased in proportion with the square original outline of the frame and retains the square-section legs introduced by Howard in the early 20th century.

Softened with down and feather cushioned arms and seats.