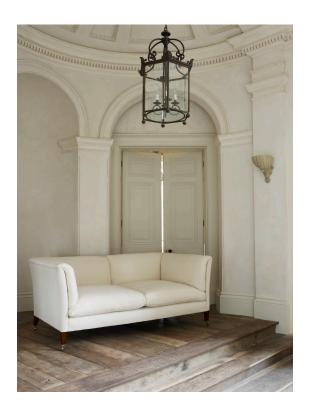

## CLASSIC SOFA BY ROSE UNIACKE

£9,840

Code: 2797

**RU EDITIONS** 

Size: Medium

Fabric Required: 18m

Based on the classic outlines of Howard & Sons' 'Baring' sofa and using the patented Elastic Seat design of 1866, this sofa goes a step further in comfort.

The scale has been increased in proportion with the square original outline of the frame and retains the square-section legs introduced by Howard in the early 20th century.

Softened with down and feather cushioned arms and seats.

## Dimensions:

H 80cm x W 240cm x D 120cm H 31½" x W 94½" x D 47¼"

Further Information:

Fabric quantity: 18m (not included)