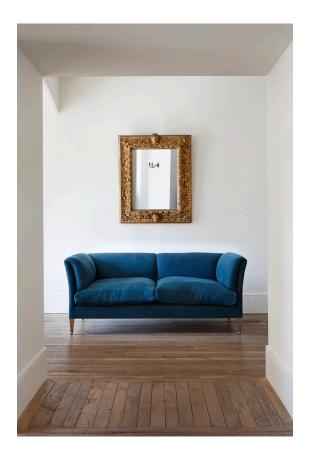

## CLASSIC SOFA BY ROSE UNIACKE

£9,000

Code: 2796

**RU EDITIONS** 

Size: Small

Fabric Required: 15m (not included)

Based on the classic outlines of Howard & Sons' 'Baring' sofa and using the patented Elastic Seat design of 1866, this sofa goes a step further in comfort.

The scale has been increased in proportion with the square original outline of the frame and retains the square-section legs introduced by Howard in the early 20th century.

Softened with down and feather cushioned arms and seats.

Lead time 12 - 14 weeks

As shown covered in RU Fabric - Heavy Weight Linen in Teal (5640)

## Dimensions:

H 80cm x W 200cm x D 110cm H 31½" x W 78¾" x D 43½"

Further Information:

Fabric quantity: 15m (not included)

As shown in RU Heavyweight Linen in Teal (5640)