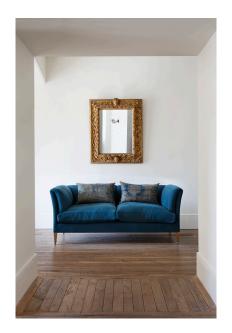

## CLASSIC SOFA BY ROSE UNIACKE

£11,400

Code: 2799

**RU EDITIONS** 

Size: Extra Large

Fabric Required: 23m

Based on the classic outlines of Howard & Sons' 'Baring' sofa and using the patented Elastic Seat design of 1866, this sofa goes a step further in comfort.

The scale has been increased in proportion with the square original outline of the frame and retains the square-section legs introduced by Howard in the early 20th century.

Softened with down and feather cushioned arms and seats.

## Dimensions:

H 80cm x W 300cm x D 120cm H 31½" x W 118½" x D 47¼"

Further Information:

Fabric quantity: 23m (not included)