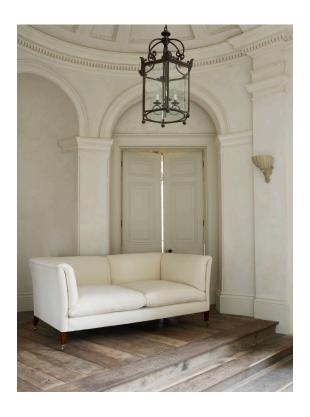

## CLASSIC SOFA BY ROSE UNIACKE

£11,400

Code: 2799

**RU EDITIONS** 

Size: Extra Large

Fabric Required: 23m

Based on the classic outlines of Howard & Sons' 'Baring' sofa and using the patented Elastic Seat design of 1866, this sofa goes a step further in comfort.

The scale has been increased in proportion with the square original outline of the frame and retains the square-section legs introduced by Howard in the early 20th century.

Softened with down and feather cushioned arms and seats.

## Dimensions:

H 80cm x W 300cm x D 120cm H 31½" x W 118½" x D 47¼"

Further Information:

Fabric quantity: 23m (not included)