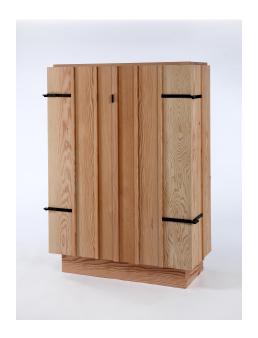

## DOUGLAS FIR CABINET

£16,800

Code: 6935

**RU EDITIONS** 

Inspired by a Swedish Art Deco model of the 1930's

Conceived with an emphasis on form and functionality, The Douglas Fir Cabinet by Rose Uniacke combines modernist and art deco detailing with sleek simplicity and practicality. Hand crafted in England from sustainable Douglas Fir, the cabinet sits on a simple inset plinth with 3 adjustable and 2 fixed internal shelves with a concealed keepsake compartment. Pivot hinges and latches are handmade and finished in blackened solid brass. The cabinet is lightly oiled to enhance the natural figuring in the wood grain.

Lead time 8 to 10 weeks.

Dimensions:

H 146cm x W 104.5cm x D 45cm H 57½" x W 41.16" x D 17.72"