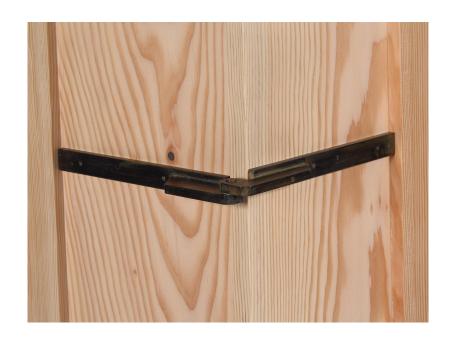

## DOUGLAS FIR CABINET

£16,800

Code: 6935

**RU EDITIONS** 

Inspired by a Swedish Art Deco model of the 1930's

Conceived with an emphasis on form and functionality, The Douglas Fir Cabinet by Rose Uniacke combines modernist and art deco detailing with sleek simplicity and practicality. Hand crafted in England from sustainable Douglas Fir, the cabinet sits on a simple inset plinth with 3 adjustable and 2 fixed internal shelves with a concealed keepsake compartment. Pivot hinges and latches are handmade and finished in blackened solid brass. The cabinet is lightly oiled to enhance the natural figuring in the wood grain.