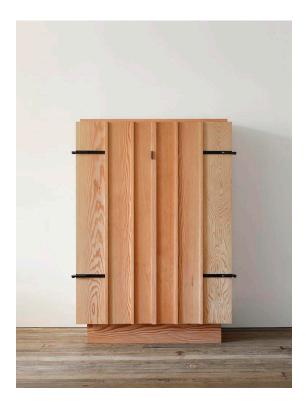

## DOUGLAS FIR CABINET

£16,800

Code: 6935

**RU EDITIONS** 

Inspired by a Swedish Art Deco model of the 1930's

Conceived with an emphasis on form and functionality, The Douglas Fir Cabinet by Rose Uniacke combines modernist and art deco detailing with sleek simplicity and practicality. Hand crafted in England from sustainable Douglas Fir, the cabinet sits on a simple inset plinth with 3 adjustable and 2 fixed internal shelves with a concealed keepsake compartment. Pivot hinges and latches are handmade and finished in blackened solid brass. The cabinet is lightly oiled to enhance the natural figuring in the wood grain.

Lead time 8 to 10 weeks.

Dimensions:

H 146cm x W 104.5cm x D 45cm H 57½" x W 41.16" x D 17.72"