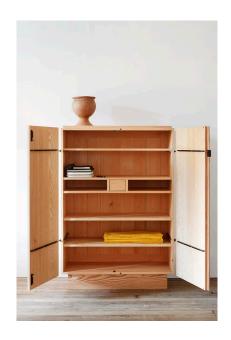

## DOUGLAS FIR CABINET

£16,800

Code: 6935

**RU EDITIONS** 

Inspired by a Swedish Art Deco model of the 1930's

Conceived with an emphasis on form and functionality, The Douglas Fir Cabinet by Rose Uniacke combines modernist and art deco detailing with sleek simplicity and practicality. Hand crafted in England from sustainable Douglas Fir, the cabinet sits on a simple inset plinth with 3 adjustable and 2 fixed internal shelves with a concealed keepsake compartment. Pivot hinges and latches are handmade and finished in blackened solid brass. The cabinet is lightly oiled to enhance the natural figuring in the wood grain.

Lead time 8 to 10 weeks.

Dimensions:

H 146cm x W 104.5cm x D 45cm H 57½" x W 41.16" x D 17.72"