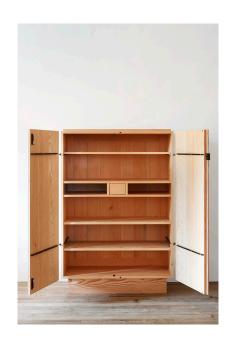

## DOUGLAS FIR CABINET

£16,800

Code: 6935

**RU EDITIONS** 

Inspired by a Swedish Art Deco model of the 1930's

Conceived with an emphasis on form and functionality, The Douglas Fir Cabinet by Rose Uniacke combines modernist and art deco detailing with sleek simplicity and practicality. Hand crafted in England from sustainable Douglas Fir, the cabinet sits on a simple inset plinth with 3 adjustable and 2 fixed internal shelves with a concealed keepsake compartment. Pivot hinges and latches are handmade and finished in blackened solid brass. The cabinet is lightly oiled to enhance the natural figuring in the wood grain.