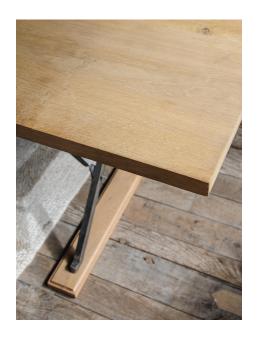

## **RU EDITIONS**

Having a boarded English characteristic Oak top standing on a pair of patinated steel x-frame trestle supports it, each with a wooden plinth. Thickness of top: 3cm

Please note that these tables are built to be used; the surfaces of table tops are given only a light oil or wax, which allows for daily use, spillage's and wear to build up patina over time.

Whilst this may require some daring, an element of patience and trust will equate to a result in 18 months well worth the wait and in five years the table might even be mistaken for an antique.

H 75cm x W 250cm x D 105cm Lead time: 6 - 8 weeks