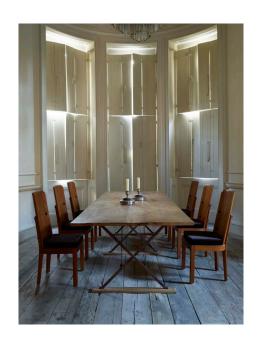

## MEDIUM DRAPERS TABLE BY ROSE UNIACKE

£5,700

Code: 5072

## **RU EDITIONS**

Having a boarded English characteristic Oak top standing on a pair of patinated steel x-frame trestle supports it, each with a wooden plinth. Thickness of top: 3cm

Please note that these tables are built to be used; the surfaces of table tops are given only a light oil or wax, which allows for daily use, spillage's and wear to build up patina over time.

Dimensions:

H 75cm x W 250cm x D 105cm H 29¾" x W 98½" x D 41½"