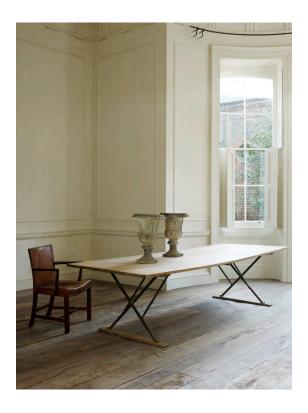

## MEDIUM DRAPERS TABLE BY ROSE UNIACKE

£5,700

Code: 5072

## **RU EDITIONS**

Having a boarded English characteristic Oak top standing on a pair of patinated steel x-frame trestle supports it, each with a wooden plinth. Thickness of top: 3cm

Please note that these tables are built to be used; the surfaces of table tops are given only a light oil or wax, which allows for daily use, spillage's and wear to build up patina over time.

Whilst this may require some daring, an element of patience and trust will equate to a result in 18 months well worth the wait and in five years the table might even be mistaken for an antique.

H 75cm x W 250cm x D 105cm Lead time: 6 - 8 weeks

Dimensions:

H 75cm x W 250cm x D 105cm H 29¾" x W 98½" x D 41½"