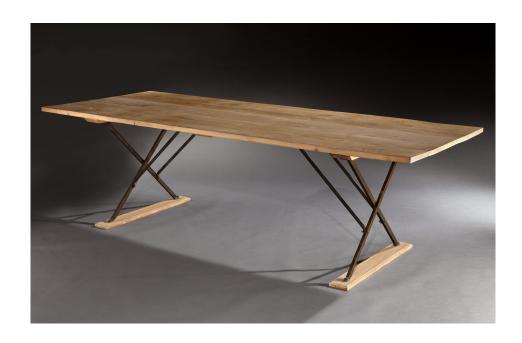

## MEDIUM DRAPERS TABLE BY ROSE UNIACKE

£5,700

Code: 5072

## **RU EDITIONS**

Having a boarded English characteristic Oak top standing on a pair of patinated steel x-frame trestle supports it, each with a wooden plinth. Thickness of top: 3cm

Please note that these tables are built to be used; the surfaces of table tops are given only a light oil or wax, which allows for daily use, spillage's and wear to build up patina over time.

Whilst this may require some daring, an element of patience and trust will equate to a result in 18 months well worth the wait and in five years the table might even be mistaken for an antique.

H 75cm x W 250cm x D 105cm Lead time: 6 - 8 weeks

Dimensions:

H 75cm x W 250cm x D 105cm H 29¾" x W 98½" x D 41½"