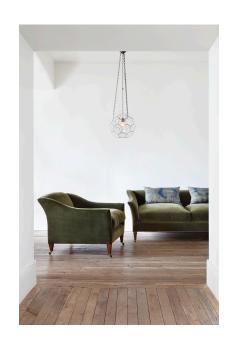

## DRAWING ROOM ARMCHAIR

£4,800

Code: 5459

## **RU EDITIONS**

The Drawing Room armchair has a simple refined outline, with a fully traditionally upholstered back and swept-out arms. Standing on tapering square section legs, with brass castors to front and back, and a single down and feather seat cushion.

The armchair is extremely comfortable and conceived on a particularly grand scale to accommodate the depth of seat, whilst retaining its elegant proportions.

Shown here upholstered in Cotton Velvet Moss (4195)