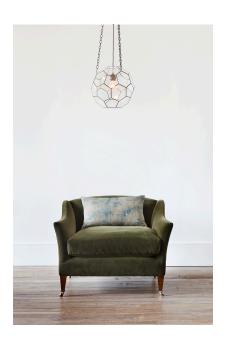

## **RU EDITIONS**

The Drawing Room armchair has a simple refined outline, with a fully traditionally upholstered back and swept-out arms. Standing on tapering square section legs, with brass castors to front and back, and a single down and feather seat cushion.

The armchair is extremely comfortable and conceived on a particularly grand scale to accommodate the depth of seat, whilst retaining its elegant proportions.

Shown here upholstered in Cotton Velvet Moss (4195)