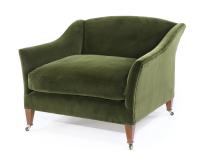

## **RU EDITIONS**

The Drawing Room armchair has a simple refined outline, with a fully traditionally upholstered back and swept-out arms. Standing on tapering square section legs, with brass castors to front and back, and a single down and feather seat cushion.

The armchair is extremely comfortable and conceived on a particularly grand scale to accommodate the depth of seat, whilst retaining its elegant proportions.

Shown here upholstered in Cotton Velvet Moss (4195)

## Dimensions:

H 80cm x W 105cm x D 105cm H 31.51" x W 41½" x D 41½"