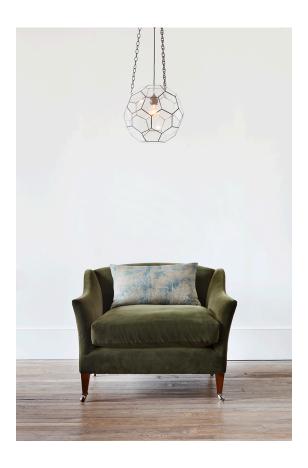

## DRAWING ROOM ARMCHAIR

£4,800

Code: 5459

## **RU EDITIONS**

The Drawing Room armchair has a simple refined outline, with a fully traditionally upholstered back and swept-out arms. Standing on tapering square section legs, with brass castors to front and back, and a single down and feather seat cushion.

The armchair is extremely comfortable and conceived on a particularly grand scale to accommodate the depth of seat, whilst retaining its elegant proportions.

Shown here upholstered in Cotton Velvet Moss (4195)