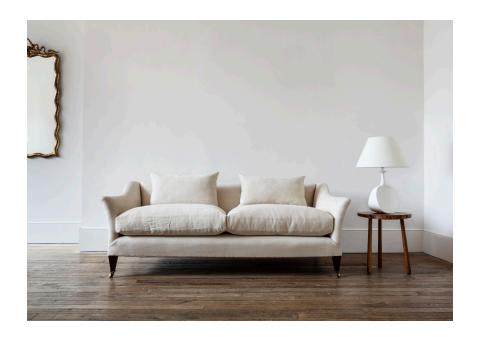

## DRAWING ROOM SOFA WITH BACK CUSHIONS BY ROSE UNIACKE

£9,540

Code: 8842

**RU EDITIONS** 

Lead time 12 - 14 weeks

Size: Small

Fabric Quantity: 16.5m (not included)

The Drawing Room sofa has a simple refined outline, with fully upholstered back and swept-out arms. Standing on square section legs, with castors to front and back, and two down and feather seat and back cushions.

As shown covered in RU Hemp Fishbone (5670)

This sofa is extremely comfortable and conceived on a particularly grand scale to accommodate the depth of seat, whilst retaining its elegant proportions.

Dimensions:

H 80cm x W 200cm x D 100cm H 31½" x W 78.77" x D 39.39"