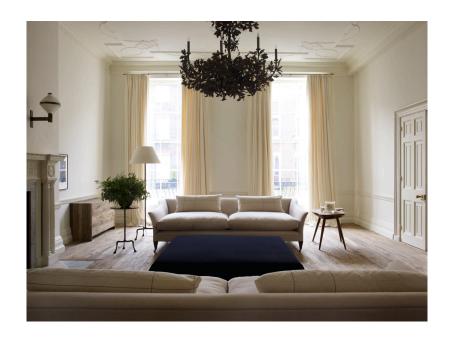

## DRAWING ROOM SOFA WITH BACK CUSHIONS BY ROSE UNIACKE

£9,540

Code: 8842

**RU EDITIONS** 

Lead time 12 - 14 weeks

Size: Small

Fabric Quantity: 16.5m (not included)

The Drawing Room sofa has a simple refined outline, with fully upholstered back and swept-out arms. Standing on square section legs, with castors to front and back, and two down and feather seat and back cushions.

As shown covered in RU Hemp Fishbone (5670)

This sofa is extremely comfortable and conceived on a particularly grand scale to accommodate the depth of seat, whilst retaining its elegant proportions.

Dimensions: