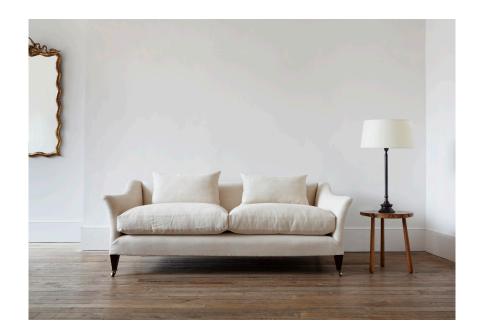

## DRAWING ROOM SOFA WITH BACK CUSHIONS BY ROSE UNIACKE

£11,940

Code: 8845

**RU EDITIONS** 

Lead time 12 - 14 weeks

Size: Extra Large Fabric Quantity: 21.5m (not included)

The Drawing Room sofa has a simple refined outline, with fully upholstered back and out-swept arms. Standing on square section legs, with castors to front and back, and two down and feather seat and back cushions.

This sofa is extremely comfortable and conceived on a particularly grand scale to accommodate the depth of seat, whilst retaining its elegant proportions.

Dimensions:

H 80cm x W 300cm x D 110cm H 31½" x W 118.16" x D 43½"