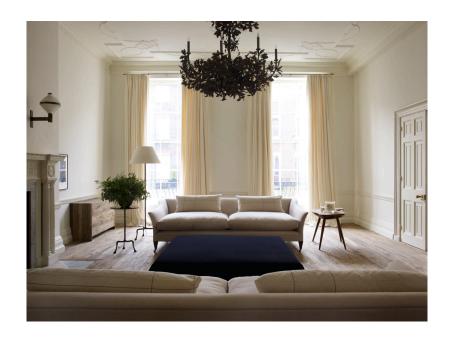

## DRAWING ROOM SOFA WITH BACK CUSHIONS BY ROSE UNIACKE

£11,940

Code: 8845

**RU EDITIONS** 

Lead time 12 - 14 weeks

Size: Extra Large Fabric Quantity: 21.5m (not included)

The Drawing Room sofa has a simple refined outline, with fully upholstered back and out-swept arms. Standing on square section legs, with castors to front and back, and two down and feather seat and back cushions.

This sofa is extremely comfortable and conceived on a particularly grand scale to accommodate the depth of seat, whilst retaining its elegant proportions.

Dimensions:

H 80cm x W 300cm x D 110cm H 31½" x W 118.16" x D 43½"