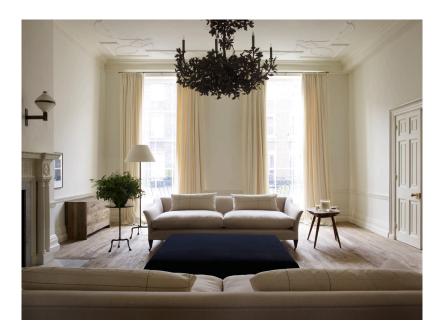

## DRAWING ROOM SOFA BY ROSE UNIACKE

## **RU EDITIONS**

Lead time 12 - 14 weeks

Size: Large Fabric Quantity: 16.5m (not included)

The Drawing Room sofa has a simple refined outline, with fully upholstered back and swept-out arms. Standing on square section legs, with castors to front and back, and two down and feather seat cushions.

This sofa is extremely comfortable and conceived on a particularly grand scale to accommodate the depth of seat, whilst retaining its elegant proportions.

Dimensions:

R

H 80cm x W 275cm x D 110cm H 31½" x W 108½" x D 43½"