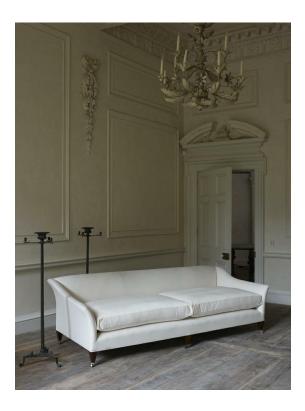

## DRAWING ROOM SOFA BY ROSE UNIACKE

## **RU EDITIONS**

Lead time 12 - 14 weeks

Size: Large Fabric Quantity: 16.5m (not included)

The Drawing Room sofa has a simple refined outline, with fully upholstered back and swept-out arms. Standing on square section legs, with castors to front and back, and two down and feather seat cushions.

This sofa is extremely comfortable and conceived on a particularly grand scale to accommodate the depth of seat, whilst retaining its elegant proportions.

Dimensions:

R

H 80cm x W 275cm x D 110cm H 31½" x W 108½" x D 43½"