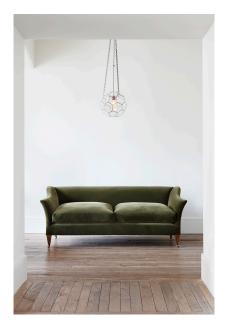

## DRAWING ROOM SOFA BY ROSE UNIACKE

## **RU EDITIONS**

Lead time 12 - 14 weeks

Size: Large Fabric Quantity: 16.5m (not included)

The Drawing Room sofa has a simple refined outline, with fully upholstered back and swept-out arms. Standing on square section legs, with castors to front and back, and two down and feather seat cushions.

This sofa is extremely comfortable and conceived on a particularly grand scale to accommodate the depth of seat, whilst retaining its elegant proportions.

Dimensions:

R

H 80cm x W 275cm x D 110cm H 31½" x W 108½" x D 43½"