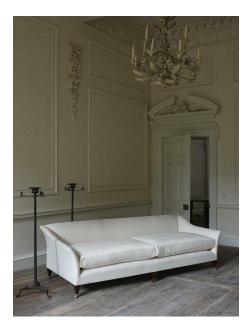

## DRAWING ROOM SOFA BY ROSE UNIACKE

## **RU EDITIONS**

Lead time 12 - 14 weeks

Size: Large Fabric Quantity: 16.5m (not included)

The Drawing Room sofa has a simple refined outline, with fully upholstered back and swept-out arms. Standing on square section legs, with castors to front and back, and two down and feather seat cushions.

This sofa is extremely comfortable and conceived on a particularly grand scale to accommodate the depth of seat, whilst retaining its elegant proportions.

Dimensions:

R

H 80cm x W 275cm x D 110cm H 31½" x W 108½" x D 43½"