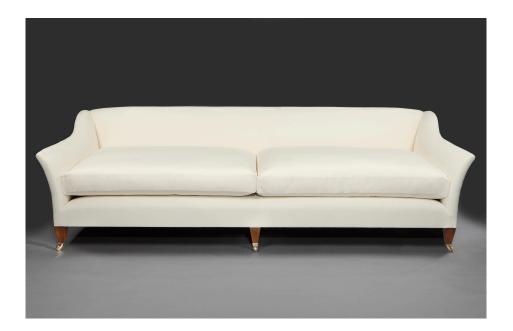

## DRAWING ROOM SOFA BY ROSE UNIACKE

## **RU EDITIONS**

Lead time 12 - 14 weeks

Size: Large Fabric Quantity: 16.5m (not included)

The Drawing Room sofa has a simple refined outline, with fully upholstered back and swept-out arms. Standing on square section legs, with castors to front and back, and two down and feather seat cushions.

This sofa is extremely comfortable and conceived on a particularly grand scale to accommodate the depth of seat, whilst retaining its elegant proportions.

Dimensions:

R

H 80cm x W 275cm x D 110cm H 31½" x W 108½" x D 43½"