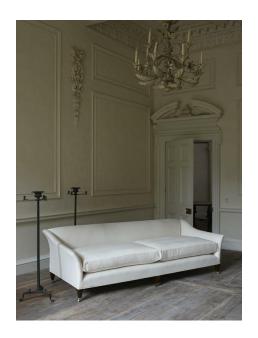

## DRAWING ROOM SOFA

£9,000

Code: 2312

**RU EDITIONS** 

Lead time 12 - 14 weeks

Size: Small

Fabric Quantity: 14.5m (not included)

The Drawing Room sofa has a simple refined outline, with fully upholstered back and swept-out arms. Standing on square section legs, with castors to front and back, and a single down and feather seat cushion.

As shown covered in RU Cotton Velvet Moss (4195)

This sofa is extremely comfortable and conceived on a particularly grand scale to

accommodate the depth of seat, whilst retaining its elegant proportions.