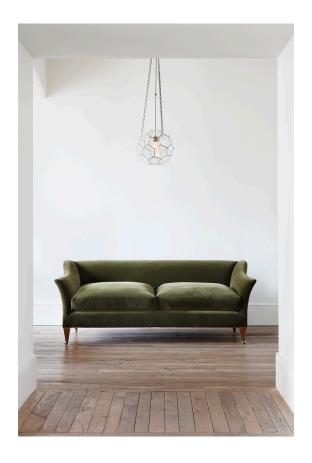

## DRAWING ROOM SOFA

£9,000

Code: 2312

**RU EDITIONS** 

Lead time 12 - 14 weeks

Size: Small

Fabric Quantity: 14.5m (not included)

The Drawing Room sofa has a simple refined outline, with fully upholstered back and swept-out arms. Standing on square section legs, with castors to front and back, and a single down and feather seat cushion.

As shown covered in RU Cotton Velvet Moss (4195)

This sofa is extremely comfortable and conceived on a particularly grand scale to

accommodate the depth of seat, whilst retaining its elegant proportions.

## Dimensions:

H 80cm x W 200cm x D 100cm H 31½" x W 78¾" x D 39½"