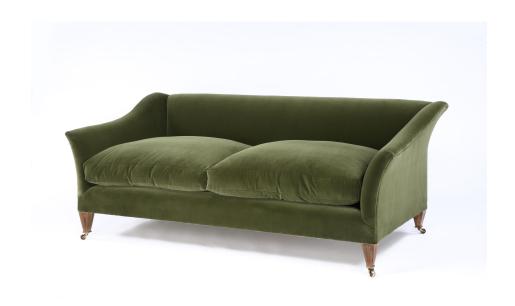

## DRAWING ROOM SOFA

£9,000

Code: 2312

**RU EDITIONS** 

Lead time 12 - 14 weeks

Size: Small

Fabric Quantity: 14.5m (not included)

The Drawing Room sofa has a simple refined outline, with fully upholstered back and swept-out arms. Standing on square section legs, with castors to front and back, and a single down and feather seat cushion.

As shown covered in RU Cotton Velvet Moss (4195)

This sofa is extremely comfortable and conceived on a particularly grand scale to

accommodate the depth of seat, whilst retaining its elegant proportions.

## Dimensions:

H 80cm x W 200cm x D 100cm H 31½" x W 78¾" x D 39½"

## Further Information:

Fabric quantity: 14.5m (not included)

As shown in RU Cotton Velvet - Moss (4195)