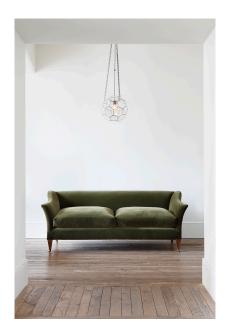

## DRAWING ROOM SOFA

£9,000

Code: 2312

**RU EDITIONS** 

Lead time 12 - 14 weeks

Size: Small

Fabric Quantity: 14.5m (not included)

The Drawing Room sofa has a simple refined outline, with fully upholstered back and swept-out arms. Standing on square section legs, with castors to front and back, and a single down and feather seat cushion.

As shown covered in RU Cotton Velvet Moss (4195)

This sofa is extremely comfortable and conceived on a particularly grand scale to

accommodate the depth of seat, whilst retaining its elegant proportions.