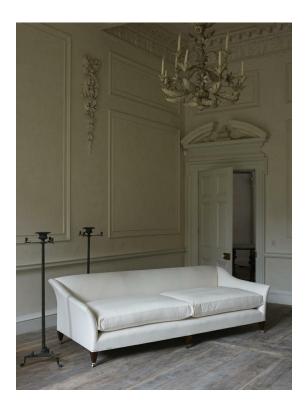

## DRAWING ROOM SOFA BY ROSE UNIACKE

£11,400

Code: 2315

**RU EDITIONS** 

Lead time 12 - 14 weeks

Size: Extra Large Fabric Quantity: 18.5m (not included)

The Drawing Room sofa has a simple refined outline, with fully upholstered back and out-swept arms. Standing on square section legs, with castors to front and back, and two down and feather seat cushions.

This sofa is extremely comfortable and conceived on a particularly grand scale to accommodate the depth of seat, whilst retaining its elegant proportions.

## Dimensions:

H 80cm x W 300cm x D 110cm H 31½" x W 118.16" x D 43½"

Further Information:

Fabric quantity: 18.5m (not included)