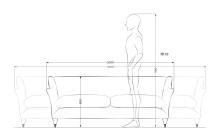

## Dimensions:

H 80cm x W 300cm x D 110cm H 31½" x W 118.16" x D 43½"

Further Information:

Fabric quantity: 18.5m (not included)

## ROSE UNIACKE

THE DRAWING ROOM SOFA

| Siee; - Small H 000mm x W 2000mm x D 1050mm Sisse; - Medium R 1000mm x W 2000mm x D 1100mm Sisse; - Large H 000mm x W 2750mm x D 1100mm Sisse; - X-Large H 000mm x W 2750mm x D 1100mm Filling; - 450mm X W 2750mm x D 1100mm Filling; - 850mm X W 2750mm x D 1100mm Filling; - 860mm X W 2750mm x D 1100mm Filling; - 860mm X W 2750mm x D 1100mm