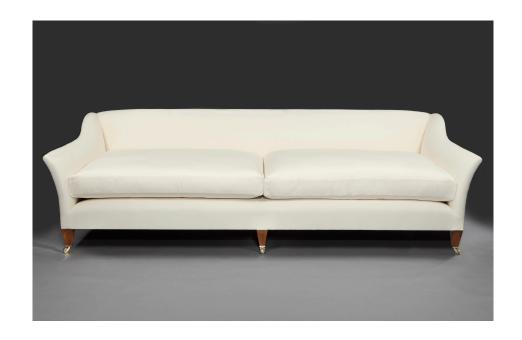

## DRAWING ROOM SOFA BY ROSE UNIACKE

£11,400

Code: 2315

**RU EDITIONS** 

Lead time 12 - 14 weeks

Size: Extra Large Fabric Quantity: 18.5m (not included)

The Drawing Room sofa has a simple refined outline, with fully upholstered back and out-swept arms. Standing on square section legs, with castors to front and back, and two down and feather seat cushions.

This sofa is extremely comfortable and conceived on a particularly grand scale to accommodate the depth of seat, whilst retaining its elegant proportions.

## Dimensions:

H 80cm x W 300cm x D 110cm H 31½" x W 118.16" x D 43½"

Further Information:

Fabric quantity: 18.5m (not included)