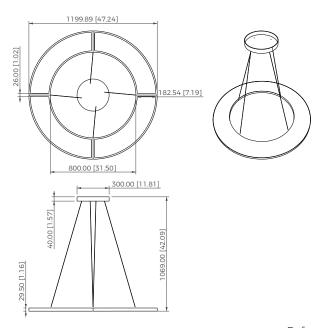

# Dimension mm [in]

PENDANT HUBLOT 1200 OP

Design Yves Machere

Reference **SUHT12000P** 

## **Specificity**

Power supply 110-120V / 50-60hz / 24V

Sources Led strip LED 24V

Lumens 1270 lm (nominal)

Watts **63** 

Weight lbs [Kg] **57 (25.8)** 