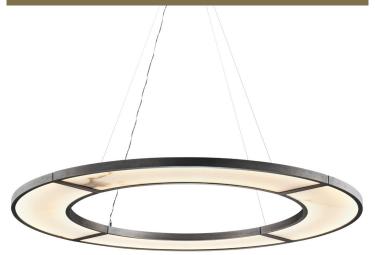

# Dimension mm [in]

PENDANT HUBLOT 1200 OP

Design Yves Machere

Reference **SUHT12000P** 

#### 3011112000F

Description

Patinated bronze body - Alabaster diffuser - Protective varnish

Reparability

Driver and led are replaceable

Handmade in France in our foundry