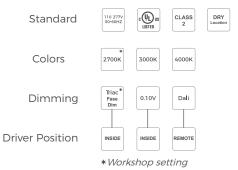

## **Specificity**

Power supply 110-120V / 50-60hz / 24V

Sources Led strip LED 24V

Lumens 1270 lm (nominal)

Watts **63** 

Weight lbs [Kg] **57 (25.8)** 