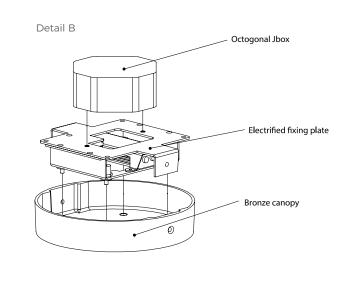

# Dimension mm [in]



PENDANT HUBLOT 1200 OP

Design Yves Machere



Reference **SUHT12000P** 

#### 3011112000F

Description

Patinated bronze body - Alabaster diffuser - Protective varnish

Reparability

Driver and led are replaceable

Handmade in France in our foundry

## **Specificity**

Power supply 110-120V / 50-60hz / 24V

Sources Led strip LED 24V

Lumens 1270 lm (nominal)

Watts **63** 

Weight lbs [Kg] **57 (25.8)** 



### **Fixing**



# **Bronze Finishes**



FNRB RAW BRONZE



**Patinas** 

FNMB MEDIUM BRONZE



FNBK BLACK BRONZE

# Special



FNBN BRUSHED NICKEL



CUSTOM FINISHING ON DEMAND

## **Alabasters**



VEIN



BROWN VEIN