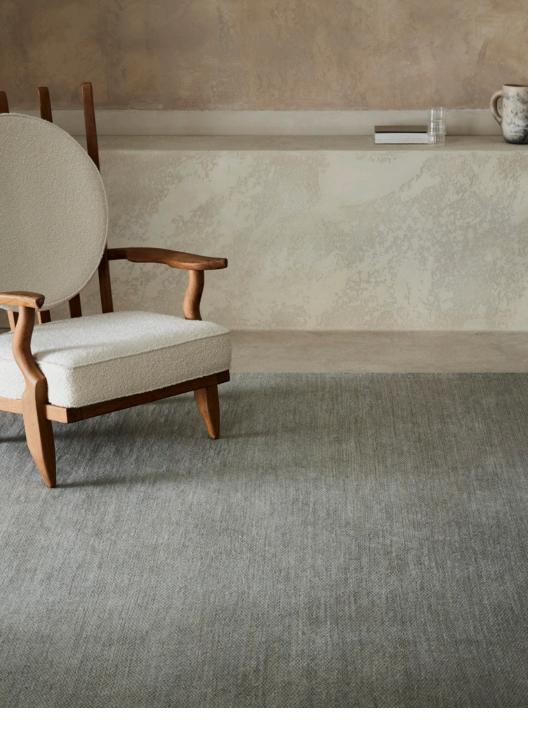

## Medea

Metric

Sterling & Graphite MED-ST/GP Ivory & Opal MED-IV/OP

Imperial

Custom Only

Length of rug does not include tassels (¾" each end).

Crafted by Hand

Construction: Hand knotted End finish: Cotton tassels

Height: 3/8"

Knot count: 100 /inch²

Handmade in India under Fair Trade standards.

Composition

100% Wool Pile / 100% Cotton Warp & Weft

Custom Sizes

Max. size 19'8" x 49'3" (6 × 15 m). Please contact the sales team for accurate

lead times.

Declare Label

Verified as being 100% Red List free.

Suitability

Indoor Residential Light

Commercial

Project

Areas of use Living