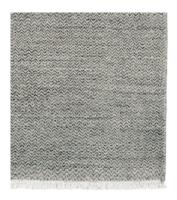

## Medea

Metric

Sterling & Graphite MED-ST/GP Ivory & Opal MED-IV/OP

Imperial

Custom Only

Length of rug does not include tassels (¾" each end).

Crafted by Hand

Construction: Hand knotted End finish: Cotton tassels

Height: 3/8"

Knot count: 100 /inch²

Handmade in India under Fair Trade standards.

Composition

100% Wool Pile / 100% Cotton Warp & Weft

Custom Sizes

Max. size 19'8" x 49'3" (6 × 15 m). Please contact the sales team for accurate

lead times.

Declare Label

Verified as being 100% Red List free.

Suitability

Indoor Residential Light

Commercial

Project

Areas of use Living