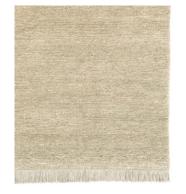

## Mojave

Cashew MOJ-CS

| Imperial       | Metric      |
|----------------|-------------|
| 5'7" x 7'10"   | 1.7 × 2.4 m |
| 7'10" x 9'10"  | 2.4 × 3 m   |
| 8'10" x 11'10" | 2.7 × 3.6 m |
| 9'10" x 13'9"  | 3 × 4.2 m   |
| Custom         |             |

## Crafted by Hand

Construction: **Hand knotted loop pile** End finish: **20 mm flat weave, 70 mm fringe** Height: **%**" Knot count: **30 /inch**<sup>2</sup> Handmade in India under Fair Trade standards.

ir Trade standards.

Composition

100% Jute Pile / 100% Jute Warp