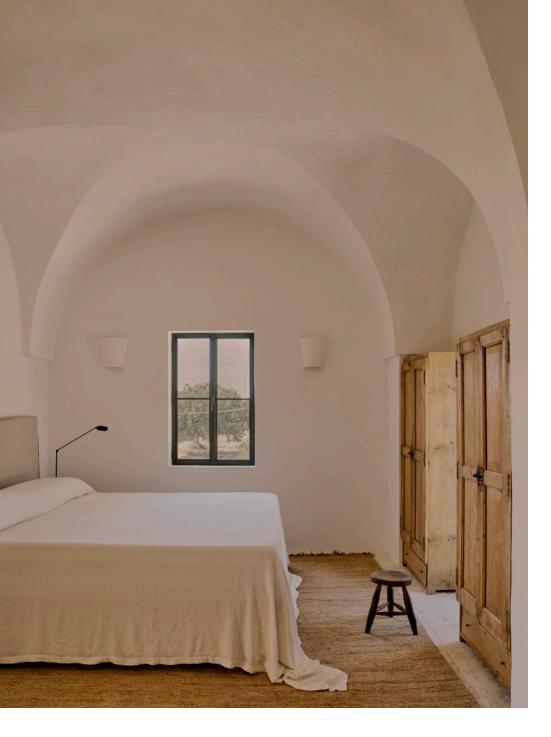

## Mojave





Cashew MOJ-CS





| Imperial       | Metric      |
|----------------|-------------|
| 5'7" x 7'10"   | 1.7 × 2.4 m |
| 7'10" x 9'10"  | 2.4 × 3 m   |
| 8'10" x 11'10" | 2.7 × 3.6 m |
| 9'10" x 13'9"  | 3 × 4.2 m   |
| Custom         |             |

Length of rug does not include end finishes (3½" each end).



## Crafted by Hand

Construction: **Hand knotted loop pile** End finish: **20 mm flat weave, 70 mm fringe** Height: **%**" Knot count: **30 /inch**<sup>2</sup> Handmade in India under Fair Trade standards.

ir Trade standards.

Composition

100% Jute Pile / 100% Jute Warp

## Custom Sizes

Max. size  $13'2" \times 16'5" (4 \times 5 m)$ . Please contact the sales team for accurate lead times.

Declare Label Verified as being 100% Red List free.



Suitability

Resid