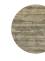

## Odessa

Arborio ODE-AR Caraway ODE-CW Zinc ODE-ZN

Kohl ODE-KO

Imperial

7'10" x 9'10" 2.4 × 3 m

Metric

8'10" x 11'10" 2.7 × 3.6 m

9'10" x 13'9" 3 × 4.2 m

Composition

100% Wool Pile / 100% Cotton Weft / 100% Cotton Warp

Custom Sizes

Max. size 27'11" x 32'10" (8.5 × 10 m). Please contact the sales team for accurate lead times.

Declare Label

Verified as being 100% Red List free.