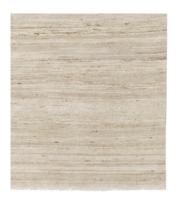

## Odessa

Arborio ODE-AR Caraway ODE-CW Zinc ODE-ZN

Kohl ODE-KO

Imperial

7'10" x 9'10" 2.4 × 3 m

Metric

8'10" x 11'10" 2.7 × 3.6 m

9'10" x 13'9" 3 × 4.2 m

Composition

100% Wool Pile / 100% Cotton Weft / 100% Cotton Warp

Custom Sizes

Max. size 27'11" x 32'10" (8.5 × 10 m). Please contact the sales team for accurate lead times.

Declare Label

Verified as being 100% Red List free.