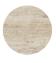

## Odessa

Arborio ODE-AR Caraway ODE-CW Zinc ODE-ZN

Kohl ODE-KO

Imperial

7'10" x 9'10" 2.4 × 3 m

Metric

8'10" x 11'10" 2.7 × 3.6 m

9'10" x 13'9" 3 × 4.2 m

Composition

100% Wool Pile / 100% Cotton Weft / 100% Cotton Warp

Custom Sizes

Max. size 27'11" x 32'10" (8.5 × 10 m). Please contact the sales team for accurate lead times.

Declare Label

Verified as being 100% Red List free.