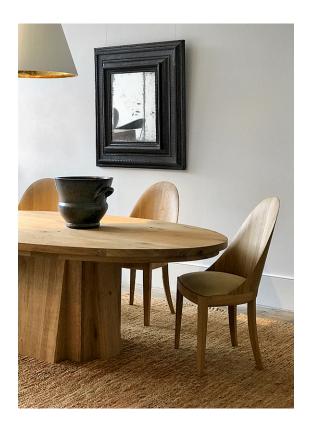

## OVAL DINING TABLE IN KNOTTY OAK

£6,300

Code: 4380

**RU** Editions

Handmade from charactefully figured knotty oak, this sturdy yet elegant table is a complement to the Draper's Table and the Folding Campaign Refectory Table (both in oak with a patinated steel base). Crafted in Europe, it is designed for everyday use as well as more formal settings