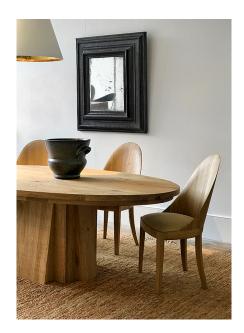

## OVAL DINING TABLE IN KNOTTY OAK

£6,300

Code: 4380

**RU** Editions

Handmade from charactefully figured knotty oak, this sturdy yet elegant table is a complement to the Draper's Table and the Folding Campaign Refectory Table (both in oak with a patinated steel base). Crafted in Europe, it is designed for everyday use as well as more formal settings