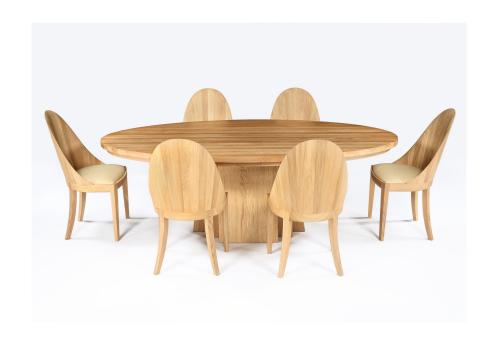

## OVAL DINING TABLE IN KNOTTY OAK

£6,300

Code: 4380

**RU** Editions

Handmade from charactefully figured knotty oak, this sturdy yet elegant table is a complement to the Draper's Table and the Folding Campaign Refectory Table (both in oak with a patinated steel base). Crafted in Europe, it is designed for everyday use as well as more formal settings

## Dimensions:

H 75cm x W 220cm x D 120cm. 70kg H 29¾" x W 86¾" x D 47½". 154.32lb