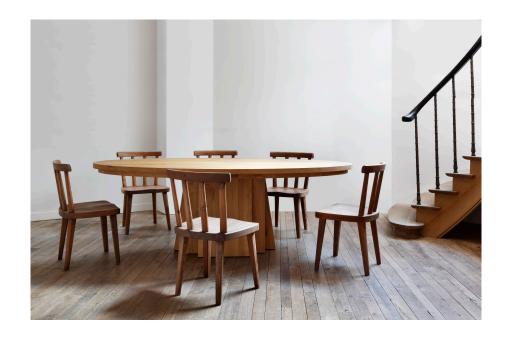

## OVAL DINING TABLE IN KNOTTY OAK

£6,300

Code: 4380

**RU** Editions

Handmade from charactefully figured knotty oak, this sturdy yet elegant table is a complement to the Draper's Table and the Folding Campaign Refectory Table (both in oak with a patinated steel base). Crafted in Europe, it is designed for everyday use as well as more formal settings