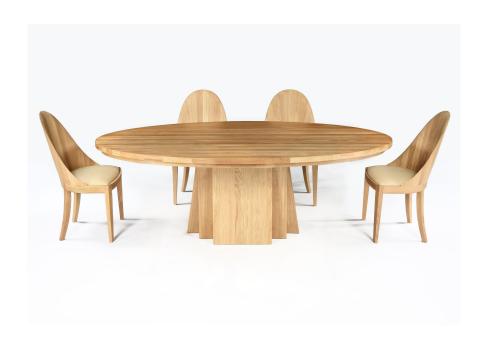

## OVAL DINING TABLE IN KNOTTY OAK

£6,300

Code: 4380

**RU** Editions

Handmade from charactefully figured knotty oak, this sturdy yet elegant table is a complement to the Draper's Table and the Folding Campaign Refectory Table (both in oak with a patinated steel base). Crafted in Europe, it is designed for everyday use as well as more formal settings

## Dimensions:

H 75cm x W 220cm x D 120cm. 70kg H 29¾" x W 86¾" x D 47½". 154.32lb