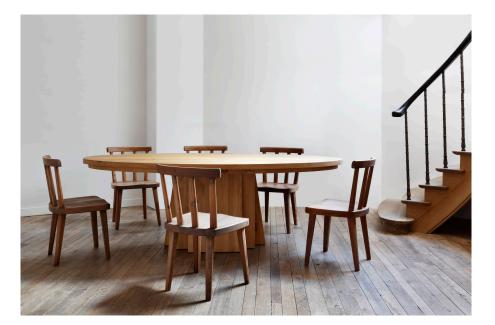

## OVAL DINING TABLE IN NATURAL OAK

## £9,360

Code: 9222

**RU** Editions

Handmade from clean figured oak, this sturdy yet elegant table is a complement to the Draper's Table and the Folding Campaign Refectory Table (both in oak with a patinated steel base). Crafted in Europe, it is designed for everyday use as well as more formal settings