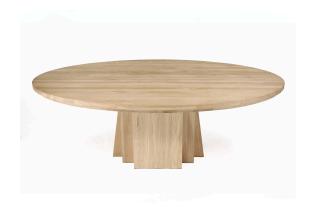

## OVAL DINING TABLE IN NATURAL OAK

## £9,360

Code: 9222

**RU** Editions

Handmade from clean figured oak, this sturdy yet elegant table is a complement to the Draper's Table and the Folding Campaign Refectory Table (both in oak with a patinated steel base). Crafted in Europe, it is designed for everyday use as well as more formal settings

R

H 75cm x W 220cm x D 120cm. 70kg H 29.54" x W 86.65" x D 47.26". 154.32lb

R