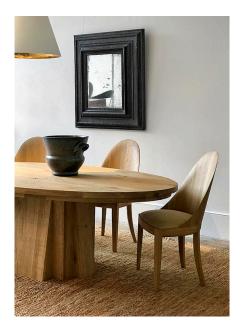

## OVAL DINING TABLE IN NATURAL OAK

## £9,360

Code: 9222

**RU** Editions

Handmade from clean figured oak, this sturdy yet elegant table is a complement to the Draper's Table and the Folding Campaign Refectory Table (both in oak with a patinated steel base). Crafted in Europe, it is designed for everyday use as well as more formal settings

> Finish : Natural Oak with matt Lacquer Lead time : 10 to 12 Weeks

This item requires assembly This item is a 2-3 man lift The customer will receive two parts: the table top and the table base Both pieces are individually packaged Wood screws and instructions are included Dimensions:

R

H 75cm x W 220cm x D 120cm. 70kg H 29.54" x W 86.65" x D 47.26". 154.32lb

R