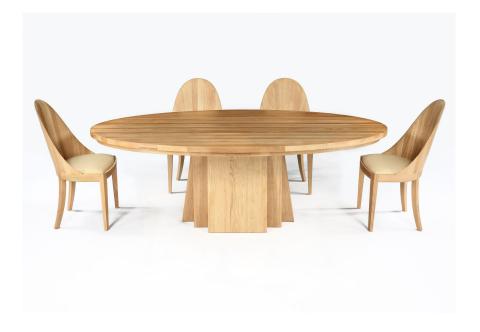

## OVAL DINING TABLE IN NATURAL OAK

## £9,360

Code: 9222

**RU** Editions

Handmade from clean figured oak, this sturdy yet elegant table is a complement to the Draper's Table and the Folding Campaign Refectory Table (both in oak with a patinated steel base). Crafted in Europe, it is designed for everyday use as well as more formal settings