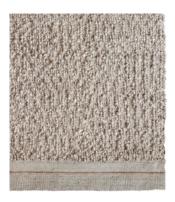

Crafted by Hand

Construction: Hand woven flat weave End finish: One end with 2 ¾" turnover & other end with 5 ¾" turnover and contrasting stripe through center

Height: 1/8"

Handmade in India under Fair Trade standards.