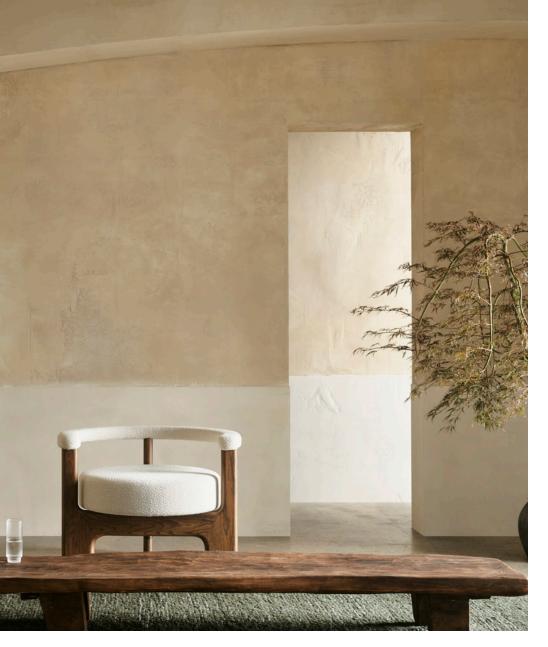

## Panama

Papyrus Kale PAN-PY PAN-KA

| Metric      |
|-------------|
| 1.7 × 2.4 m |
| 2 × 3 m     |
| 2.5 × 3.5 m |
| 3 × 4 m     |
|             |
|             |

| Crafted by Hand                               | Suitability  |
|-----------------------------------------------|--------------|
| Construction: Hand woven flat weave           | Indoor       |
| End finish: Turnover                          | Residential  |
| Height: 1⁄16"                                 |              |
| Handmade in India under Fair Trade standards. | Areas of use |
|                                               | Living       |
| Composition                                   | Dining       |
| 100% Wool/Jute Weft / 100% Jute Warp          | Bedroom      |