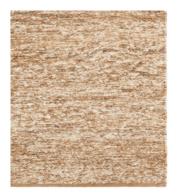

## Panama

Papyrus Kale PAN-PY PAN-KA

| Metric      |
|-------------|
| 1.7 × 2.4 m |
| 2 × 3 m     |
| 2.5 × 3.5 m |
| 3 × 4 m     |
|             |
|             |

| Crafted by Hand                               | Suitability  |
|-----------------------------------------------|--------------|
| Construction: Hand woven flat weave           | Indoor       |
| End finish: Turnover                          | Residential  |
| Height: 1⁄16"                                 |              |
| Handmade in India under Fair Trade standards. | Areas of use |
|                                               | Living       |
| Composition                                   | Dining       |
| 100% Wool/Jute Weft / 100% Jute Warp          | Bedroom      |