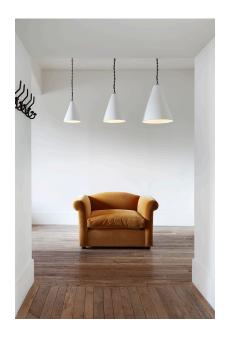

## PETERSHAM ARMCHAIR

R

## **RU EDITIONS**

This armchair was designed off the back of the popularity of its sofa counterpart. Made with a traditional solid beech frame, with subtly flared arms and a gently curving back with a large loose back cushion and bun feet. The extra deep base is designed to give ultimate comfort, with or without additional scatter cushions. The armchair is conceived on a particularly large scale to accommodate the depth of the seat, whilst retaining its fine proportions.

Lead time 12 - 14 weeks

Fabric Quantity: 9m (not included) Shown covered in RU Fabric Cotton Velvet in Java (4192) and Linen Wool Blend in Emerald (7973)

Dimensions:

R

H 77cm x W 132cm x D 98cm H 30<sup>1</sup>/<sub>2</sub>" x W 52" x D 38<sup>3</sup>/<sub>4</sub>"