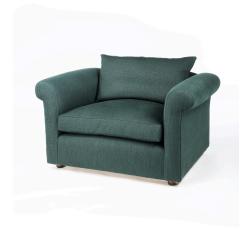

## PETERSHAM ARMCHAIR

R

## **RU EDITIONS**

This armchair was designed off the back of the popularity of its sofa counterpart. Made with a traditional solid beech frame, with subtly flared arms and a gently curving back with a large loose back cushion and bun feet. The extra deep base is designed to give ultimate comfort, with or without additional scatter cushions. The armchair is conceived on a particularly large scale to accommodate the depth of the seat, whilst retaining its fine proportions.

Lead time 12 - 14 weeks

Fabric Quantity: 9m (not included) Shown covered in RU Fabric Cotton Velvet in Java (4192) and Linen Wool Blend in Emerald (7973)

Dimensions:

R

H 77cm x W 132cm x D 98cm H 30<sup>1</sup>/<sub>2</sub>" x W 52" x D 38<sup>3</sup>/<sub>4</sub>"