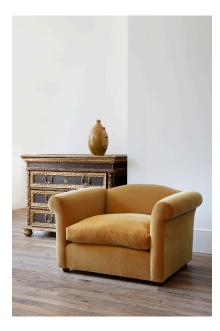

## PETERSHAM ARMCHAIR

R

## **RU EDITIONS**

This armchair was designed off the back of the popularity of its sofa counterpart. Made with a traditional solid beech frame, with subtly flared arms and a gently curving back with a large loose back cushion and bun feet. The extra deep base is designed to give ultimate comfort, with or without additional scatter cushions. The armchair is conceived on a particularly large scale to accommodate the depth of the seat, whilst retaining its fine proportions.

Lead time 12 - 14 weeks

Fabric Quantity: 9m (not included) Shown covered in RU Fabric Cotton Velvet in Java (4192) and Linen Wool Blend in Emerald (7973)

Dimensions:

R

H 77cm x W 132cm x D 98cm H 30<sup>1</sup>/<sub>2</sub>" x W 52" x D 38<sup>3</sup>/<sub>4</sub>"