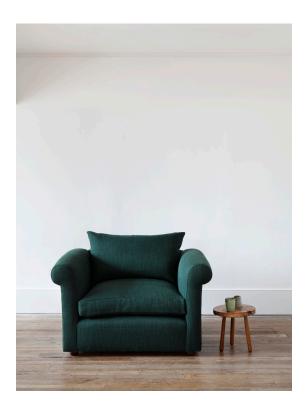

## PETERSHAM ARMCHAIR

R

## **RU EDITIONS**

This armchair was designed off the back of the popularity of its sofa counterpart. Made with a traditional solid beech frame, with subtly flared arms and a gently curving back with a large loose back cushion and bun feet. The extra deep base is designed to give ultimate comfort, with or without additional scatter cushions. The armchair is conceived on a particularly large scale to accommodate the depth of the seat, whilst retaining its fine proportions.

Lead time 12 - 14 weeks

Fabric Quantity: 9m (not included) Shown covered in RU Fabric Cotton Velvet in Java (4192) and Linen Wool Blend in Emerald (7973)

Dimensions:

R

H 77cm x W 132cm x D 98cm H 30<sup>1</sup>/<sub>2</sub>" x W 52" x D 38<sup>3</sup>/<sub>4</sub>"