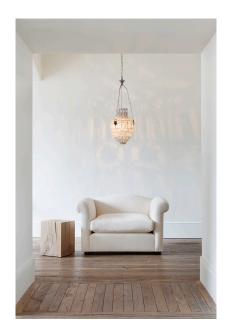

## PETERSHAM ARMCHAIR

R

## **RU EDITIONS**

This armchair was designed off the back of the popularity of its sofa counterpart. Made with a traditional solid beech frame, with subtly flared arms and a gently curving back with a large loose back cushion and bun feet. The extra deep base is designed to give ultimate comfort, with or without additional scatter cushions. The armchair is conceived on a particularly large scale to accommodate the depth of the seat, whilst retaining its fine proportions.

Lead time 12 - 14 weeks

Fabric Quantity: 9m (not included) Shown covered in RU Fabric Cotton Velvet in Java (4192) and Linen Wool Blend in Emerald (7973)

Dimensions:

R

H 77cm x W 132cm x D 98cm H 30<sup>1</sup>/<sub>2</sub>" x W 52" x D 38<sup>3</sup>/<sub>4</sub>"