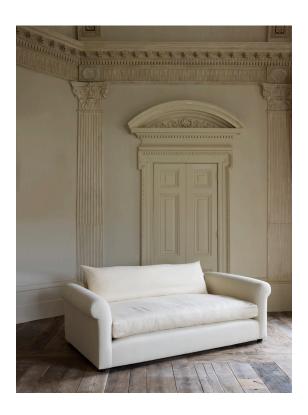

## PETERSHAM SOFA BY ROSE UNIACKE

£10,680

Code: 2989

**RU EDITIONS** 

Lead time 12 - 14 weeks

Size: Large Fabric Quantity: 20.5m (not included)

This elegant sofa is made with a traditional solid frame and subtle flared arms

The extra deep base is designed to give ultimate comfort, with or without additional scatter cushions. Softened with down and feather cushioned back and seat.

The sofas are conceived on a particularly large scale to accommodate the depth of the seats, whilst retaining their fine proportions; the design can be scaled down to suit individual interiors

## Dimensions:

H 80cm x W 275cm x D 120cm H 31½" x W 108½" x D 47¼"