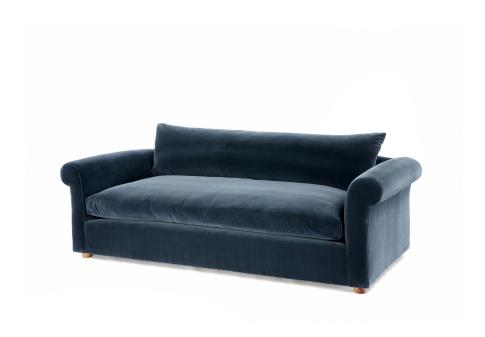

## PETERSHAM SOFA BY ROSE UNIACKE

£10,680

Code: 2989

**RU EDITIONS** 

Lead time 12 - 14 weeks

Size: Large Fabric Quantity: 20.5m (not included)

This elegant sofa is made with a traditional solid frame and subtle flared arms

The extra deep base is designed to give ultimate comfort, with or without additional scatter cushions. Softened with down and feather cushioned back and seat.

The sofas are conceived on a particularly large scale to accommodate the depth of the seats, whilst retaining their fine proportions; the design can be scaled down to suit individual interiors

## Dimensions:

H 80cm x W 275cm x D 120cm H 31½" x W 108½" x D 47¼"