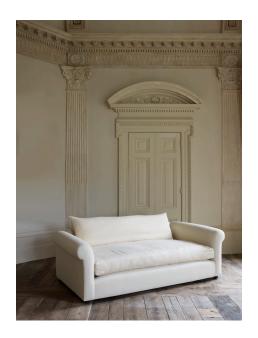

## PETERSHAM SOFA BY ROSE UNIACKE

£10,680

Code: 2989

**RU EDITIONS** 

Lead time 12 - 14 weeks

Size: Large Fabric Quantity: 20.5m (not included)

This elegant sofa is made with a traditional solid frame and subtle flared arms

The extra deep base is designed to give ultimate comfort, with or without additional scatter cushions. Softened with down and feather cushioned back and seat.

The sofas are conceived on a particularly large scale to accommodate the depth of the seats, whilst retaining their fine proportions; the design can be scaled down to suit individual interiors

## Dimensions:

H 80cm x W 275cm x D 120cm H 31½" x W 108½" x D 47¼"