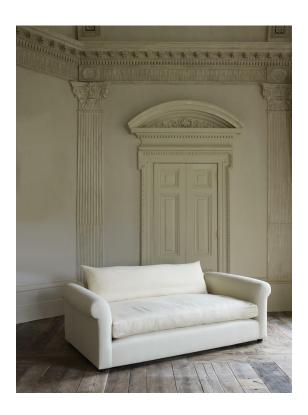

## PETERSHAM SOFA BY ROSE UNIACKE

£9,840

Code: 1543

**RU EDITIONS** 

Lead time 12-14 weeks

Size: Medium

Fabric Quantity: 18.5m (not included)

This elegant sofa is made with a traditional solid frame and subtle flared arms.

The extra deep base is designed to give ultimate comfort, with or without additional scatter cushions. Softened with down and feather cushioned back and seat.

The sofas are conceived on a particularly large scale to accommodate the depth of the seats, whilst retaining their fine proportions; the design can be scaled down to suit individual interiors.

## Dimensions:

H 80cm x W 240cm x D 120cm H 31½" x W 94½" x D 47¼"