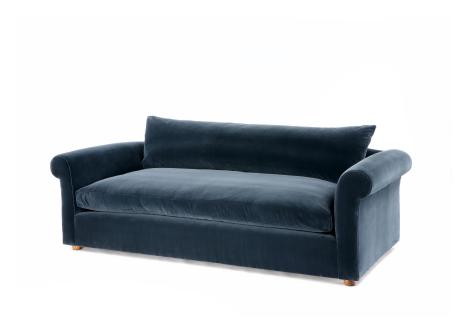

## PETERSHAM SOFA BY ROSE UNIACKE

£9,840

Code: 1543

**RU EDITIONS** 

Lead time 12-14 weeks

Size: Medium

Fabric Quantity: 18.5m (not included)

This elegant sofa is made with a traditional solid frame and subtle flared arms.

The extra deep base is designed to give ultimate comfort, with or without additional scatter cushions. Softened with down and feather cushioned back and seat.

The sofas are conceived on a particularly large scale to accommodate the depth of the seats, whilst retaining their fine proportions; the design can be scaled down to suit individual interiors.

## Dimensions:

H 80cm x W 240cm x D 120cm H 31½" x W 94½" x D 47¼"