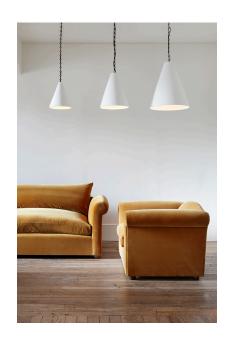

## PETERSHAM SOFA BY ROSE UNIACKE

£9,840

Code: 1543

**RU EDITIONS** 

Lead time 12-14 weeks

Size: Medium

Fabric Quantity: 18.5m (not included)

This elegant sofa is made with a traditional solid frame and subtle flared arms.

The extra deep base is designed to give ultimate comfort, with or without additional scatter cushions. Softened with down and feather cushioned back and seat.

The sofas are conceived on a particularly large scale to accommodate the depth of the seats, whilst retaining their fine proportions; the design can be scaled down to suit individual interiors.

## Dimensions:

H 80cm x W 240cm x D 120cm H 31½" x W 94½" x D 47¼"