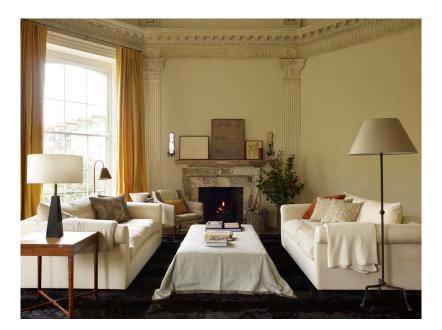

## PETERSHAM SOFA BY ROSE UNIACKE

## RU EDITIONS

Lead time 12 - 14 weeks

Size: Small Fabric Quantity: 16.5m (not included)

This elegant sofa is made with a traditional solid frame and subtle flared arms.

The extra deep base is designed to give ultimate comfort, with or without additional scatter cushions. Softened with down and feather cushioned back and seat.

The sofas are conceived on a particularly large scale to accommodate the depth of the

seats, whilst retaining their fine proportions; the design can be scaled down to suit individual interiors.

The first image shows the sofa upholstered in RU 'Java' Velvet (4192)

Dimensions:

H 80cm x W 220cm x D 110cm H 31½" x W 86¾" x D 43½"

Further Information:

Fabric quantity required: 16.5m (not included)

As shown in: RU Cotton Velvet - Java (4192)

R