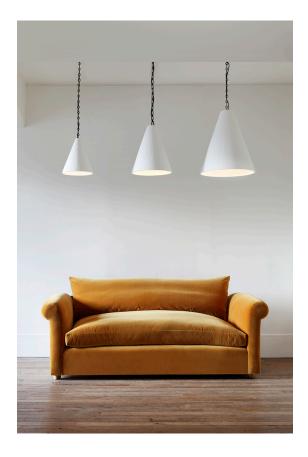

## RU EDITIONS

Lead time 12 - 14 weeks

Size: Small Fabric Quantity: 16.5m (not included)

This elegant sofa is made with a traditional solid frame and subtle flared arms.

The extra deep base is designed to give ultimate comfort, with or without additional scatter cushions. Softened with down and feather cushioned back and seat.

The sofas are conceived on a particularly large scale to accommodate the depth of the

seats, whilst retaining their fine proportions; the design can be scaled down to suit individual interiors.

The first image shows the sofa upholstered in RU 'Java' Velvet (4192)

Dimensions:

H 80cm x W 220cm x D 110cm H 31½" x W 86¾" x D 43½"

Further Information:

Fabric quantity required: 16.5m (not included)

As shown in: RU Cotton Velvet - Java (4192)

R