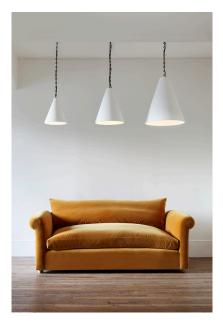

## RU EDITIONS

Lead time 12 - 14 weeks

Size: Small Fabric Quantity: 16.5m (not included)

This elegant sofa is made with a traditional solid frame and subtle flared arms.

The extra deep base is designed to give ultimate comfort, with or without additional scatter cushions. Softened with down and feather cushioned back and seat.

The sofas are conceived on a particularly large scale to accommodate the depth of the

seats, whilst retaining their fine proportions; the design can be scaled down to suit individual interiors.

The first image shows the sofa upholstered in RU 'Java' Velvet (4192)

Dimensions:

H 80cm x W 220cm x D 110cm H 31½" x W 86¾" x D 43½"

Further Information:

Fabric quantity required: 16.5m (not included)

As shown in: RU Cotton Velvet - Java (4192)

R