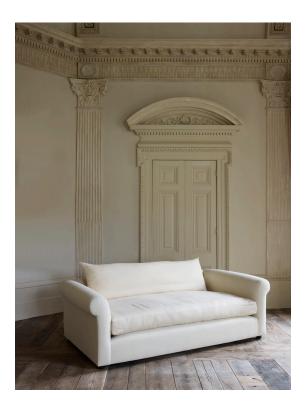

## PETERSHAM SOFA BY ROSE UNIACKE

## RU EDITIONS

Lead time 12 - 14 weeks

Size: Extra Large Fabric Quantity: 22.5m (not included)

This elegant sofa is made with a traditional solid frame and subtle flared arms.

The extra deep base is designed to give ultimate comfort, with or without additional scatter cushions. Softened with down and feather cushioned back and seat.

The sofas are conceived on a particularly large scale to accommodate the depth of the seats, whilst retaining their fine proportions; the design can be scaled down to suit individual interiors.

Dimensions: