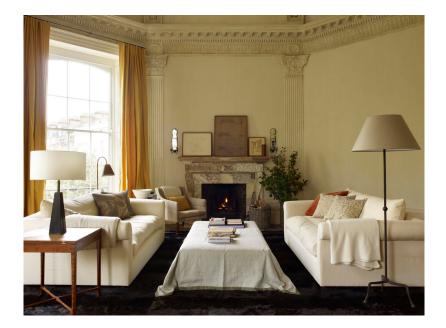

## PETERSHAM SOFA BY ROSE UNIACKE

## RU EDITIONS

Lead time 12 - 14 weeks

Size: Extra Large Fabric Quantity: 22.5m (not included)

This elegant sofa is made with a traditional solid frame and subtle flared arms.

The extra deep base is designed to give ultimate comfort, with or without additional scatter cushions. Softened with down and feather cushioned back and seat.

The sofas are conceived on a particularly large scale to accommodate the depth of the seats, whilst retaining their fine proportions; the design can be scaled down to suit individual interiors.

Dimensions:

R

H 80cm x W 300cm x D 120cm H 31<sup>1</sup>/<sub>2</sub>" x W 118<sup>1</sup>/<sub>4</sub>" x D 47<sup>1</sup>/<sub>4</sub>"

Further Information:

Fabric quantity required: 22.5m (not included)

R