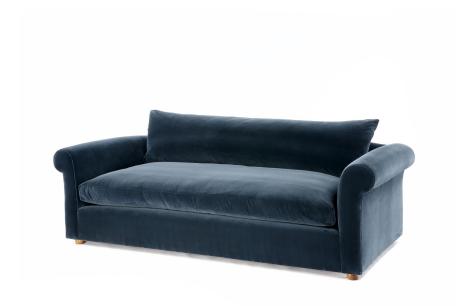

## PETERSHAM SOFA BY ROSE UNIACKE

## RU EDITIONS

Lead time 12 - 14 weeks

Size: Extra Large Fabric Quantity: 22.5m (not included)

This elegant sofa is made with a traditional solid frame and subtle flared arms.

The extra deep base is designed to give ultimate comfort, with or without additional scatter cushions. Softened with down and feather cushioned back and seat.

The sofas are conceived on a particularly large scale to accommodate the depth of the seats, whilst retaining their fine proportions; the design can be scaled down to suit individual interiors.

Dimensions: