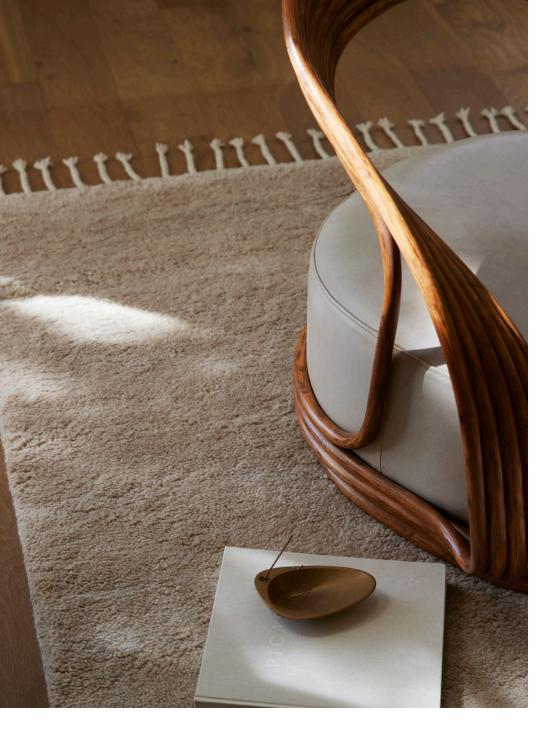

## Petra

Cloud PTR-CLD Blanc PTR-BLC

Sparrow
BLC PTR-SPW

Arctic PTR-ARC

Storm PTR-STM

| Metric | 5'7" x 7'10" | 1.7 × 2.4 m | 6'7" x 9'10" | 2 × 3 m | 8'2" x 11'6" | 2.5 × 3.5 m | 9'10" x 13'2" | 3 × 4 m | Custom |

Length of rug does not include end finishes (4 3/4" each end).

Crafted by Hand

Construction: Hand knotted
End finish: Flat weave with braided wool tassels

Height: **1 ¾16"** 

Knot count: 9 /inch2

Handmade in India under Fair Trade standards.

Composition

100% Wool

Custom Sizes

Max. size 9'10" x 13'2" (3  $\times$  4 m). Please contact the sales team for accurate

lead times.

Declare Label

Verified as being 100% Red List free.

Suitability