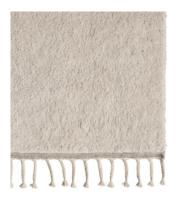

## Petra

Cloud PTR-CLD Blanc PTR-BLC

Sparrow
BLC PTR-SPW

Arctic PTR-ARC

Storm PTR-STM

| Metric | 5'7" x 7'10" | 1.7 × 2.4 m | 6'7" x 9'10" | 2 × 3 m | 8'2" x 11'6" | 2.5 × 3.5 m | 9'10" x 13'2" | 3 × 4 m | Custom |

Length of rug does not include end finishes (4 3/4" each end).

Crafted by Hand

Construction: Hand knotted
End finish: Flat weave with braided wool tassels

Height: **1 ¾16"** 

Knot count: 9 /inch2

Handmade in India under Fair Trade standards.

Composition

100% Wool

Custom Sizes

Max. size 9'10" x 13'2" (3  $\times$  4 m). Please contact the sales team for accurate

lead times.

Declare Label

Verified as being 100% Red List free.

Suitability