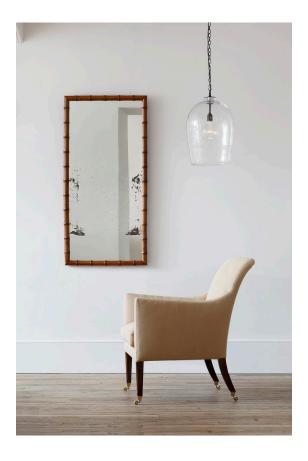

## READING CHAIR

£4,680

Code: 9322

## **RU EDITIONS**

This Regency-inspired design, with its classic high swept sides and back, is a fusion of three of Rose's favourite chairs. The chair has a traditional beechwood made frame with stained walnut legs and sweeping rear sabre legs, all with bevelled corners and patinated brass square cup castors. The squab seat cushion with a 70/30 feather and down filling. This example upholstered in RU Cookie mid weight linen (8904)