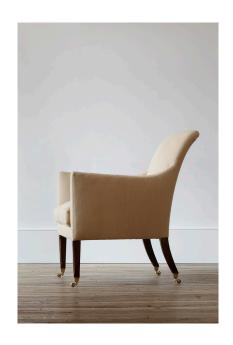

## READING CHAIR

£4,680

Code: 9322

## **RU EDITIONS**

This Regency-inspired design, with its classic high swept sides and back, is a fusion of three of Rose's favourite chairs. The chair has a traditional beechwood made frame with stained walnut legs and sweeping rear sabre legs, all with bevelled corners and patinated brass square cup castors. The squab seat cushion with a 70/30 feather and down filling. This example upholstered in RU Cookie mid weight linen (8904)

5m of fabric required

Seat height: 55cm / 21.66"

Lead time: 12 weeks

Dimensions:

H 92cm x W 70cm x D 80cm H 36.23" x W 27.57" x D 31.51"