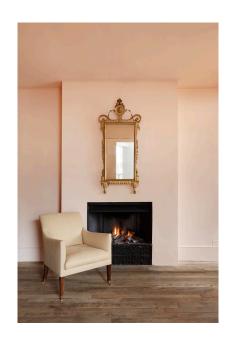

## READING CHAIR

£4,680

Code: 9322

## **RU EDITIONS**

This Regency-inspired design, with its classic high swept sides and back, is a fusion of three of Rose's favourite chairs. The chair has a traditional beechwood made frame with stained walnut legs and sweeping rear sabre legs, all with bevelled corners and patinated brass square cup castors. The squab seat cushion with a 70/30 feather and down filling. This example upholstered in RU Cookie mid weight linen (8904)