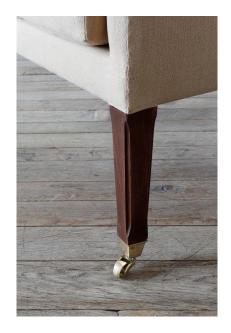

## **RU EDITIONS**

This Regency-inspired design, with its classic high swept sides and back, is a fusion of three of Rose's favourite chairs. The chair has a traditional beechwood made frame with stained walnut legs and sweeping rear sabre legs, all with bevelled corners and patinated brass square cup castors. The squab seat cushion with a 70/30 feather and down filling. This example upholstered in RU Cookie mid weight linen (8904)

5m of fabric required

Seat height: 55cm / 21.66"

Lead time: 12 weeks

Dimensions:

H 92cm x W 70cm x D 80cm H 36.23" x W 27.57" x D 31.51"