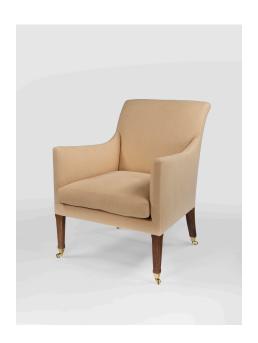

## READING CHAIR

£4,680

Code: 9322

## **RU EDITIONS**

This Regency-inspired design, with its classic high swept sides and back, is a fusion of three of Rose's favourite chairs. The chair has a traditional beechwood made frame with stained walnut legs and sweeping rear sabre legs, all with bevelled corners and patinated brass square cup castors. The squab seat cushion with a 70/30 feather and down filling. This example upholstered in RU Cookie mid weight linen (8904)

5m of fabric required

Seat height: 55cm / 21.66"

Lead time: 12 weeks

Dimensions:

H 92cm x W 70cm x D 80cm H 36.23" x W 27.57" x D 31.51"