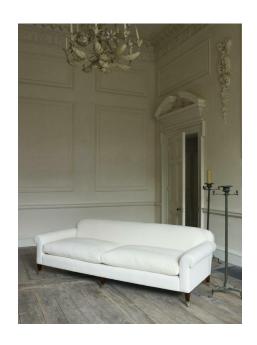

## STUDIO SOFA BY ROSE UNIACKE

£9,000

Code: 2382

**RU** Editions

Size: Small

14.5m Fabric required (not included)

The sofas are conceived on a particularly large scale to accommodate the depth of the seats, whilst retaining their fine proportions.

The back of the Studio Sofa is more domed than our other sofa models, a feature that is more noticeable in its smaller sizes, with down and feather seat cushions.

As shown covered in RU Fabric - Heavy Weight Linen in Teacake (4537)

## Dimensions:

H 85cm x W 200cm x D 105cm H 33½" x W 78¾" x D 41½"