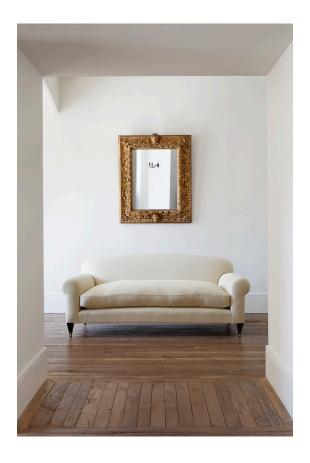

## STUDIO SOFA BY ROSE UNIACKE

£9,000

Code: 2382

**RU** Editions

Size: Small

14.5m Fabric required (not included)

The sofas are conceived on a particularly large scale to accommodate the depth of the seats, whilst retaining their fine proportions.

The back of the Studio Sofa is more domed than our other sofa models, a feature that is more noticeable in its smaller sizes, with down and feather seat cushions.

As shown covered in RU Fabric - Heavy Weight Linen in Teacake (4537)

## Dimensions:

H 85cm x W 200cm x D 105cm H 33½" x W 78¾" x D 41½"

## Further Information:

Fabric quantity: 14.5m (not included)

As shown in: RU Heavyweight Linen - Teacake (4537)