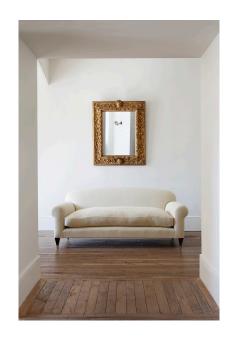

## STUDIO SOFA BY ROSE UNIACKE

£9,000

Code: 2382

**RU** Editions

Size: Small

14.5m Fabric required (not included)

The sofas are conceived on a particularly large scale to accommodate the depth of the seats, whilst retaining their fine proportions.

The back of the Studio Sofa is more domed than our other sofa models, a feature that is more noticeable in its smaller sizes, with down and feather seat cushions.

As shown covered in RU Fabric - Heavy Weight Linen in Teacake (4537)

## Dimensions:

H 85cm x W 200cm x D 105cm H 33½" x W 78¾" x D 41½"

## Further Information:

Fabric quantity: 14.5m (not included)

As shown in: RU Heavyweight Linen - Teacake (4537)