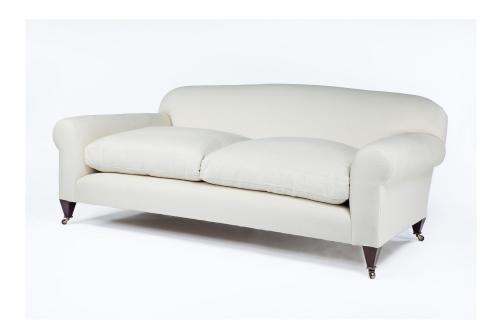

## STUDIO SOFA BY ROSE UNIACKE

£9,000

Code: 2382

**RU** Editions

Size: Small

14.5m Fabric required (not included)

The sofas are conceived on a particularly large scale to accommodate the depth of the seats, whilst retaining their fine proportions.

The back of the Studio Sofa is more domed than our other sofa models, a feature that is more noticeable in its smaller sizes, with down and feather seat cushions.

As shown covered in RU Fabric - Heavy Weight Linen in Teacake (4537)

## Dimensions:

H 85cm x W 200cm x D 105cm H 33½" x W 78¾" x D 41½"

## Further Information:

Fabric quantity: 14.5m (not included)

As shown in: RU Heavyweight Linen - Teacake (4537)