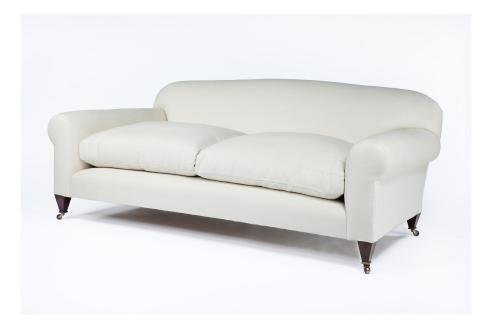

## STUDIO SOFA BY ROSE UNIACKE

## **RU EDITIONS**

Size: Extra Large Fabric Quantities: 18.5m

The sofas are conceived on a particularly large scale to accommodate the depth of the seats, whilst retaining their fine proportions.

The back of the Studio Sofa is more domed than our other sofa models, a feature that is more noticeable in its smaller sizes, with down and feather cushioned seat and back.

Lead time 12 - 14 weeks

Dimensions:

R

H 85cm x W 300cm x D 110cm H 33<sup>1</sup>/<sub>2</sub>" x W 118<sup>1</sup>/<sub>4</sub>" x D 43<sup>1</sup>/<sub>2</sub>"

Further Information:

Fabric quantity required: 18.5m (not included)