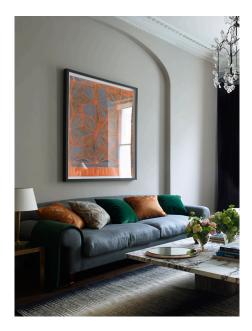

## STUDIO SOFA BY ROSE UNIACKE

## **RU EDITIONS**

Size: Extra Large Fabric Quantities: 18.5m

The sofas are conceived on a particularly large scale to accommodate the depth of the seats, whilst retaining their fine proportions.

The back of the Studio Sofa is more domed than our other sofa models, a feature that is more noticeable in its smaller sizes, with down and feather cushioned seat and back.