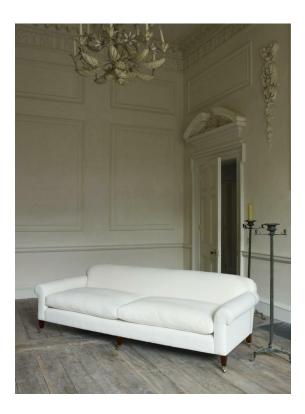

## STUDIO SOFA BY ROSE UNIACKE

## **RU EDITIONS**

Size: Extra Large Fabric Quantities: 18.5m

The sofas are conceived on a particularly large scale to accommodate the depth of the seats, whilst retaining their fine proportions.

The back of the Studio Sofa is more domed than our other sofa models, a feature that is more noticeable in its smaller sizes, with down and feather cushioned seat and back.

Lead time 12 - 14 weeks

Dimensions:

R

H 85cm x W 300cm x D 110cm H 33<sup>1</sup>/<sub>2</sub>" x W 118<sup>1</sup>/<sub>4</sub>" x D 43<sup>1</sup>/<sub>2</sub>"

Further Information:

Fabric quantity required: 18.5m (not included)