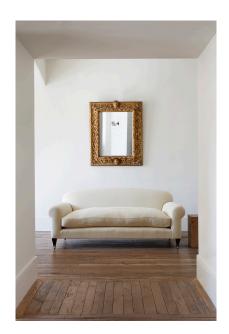

## STUDIO SOFA BY ROSE UNIACKE

## **RU EDITIONS**

Size: Extra Large Fabric Quantities: 18.5m

The sofas are conceived on a particularly large scale to accommodate the depth of the seats, whilst retaining their fine proportions.

The back of the Studio Sofa is more domed than our other sofa models, a feature that is more noticeable in its smaller sizes, with down and feather cushioned seat and back.