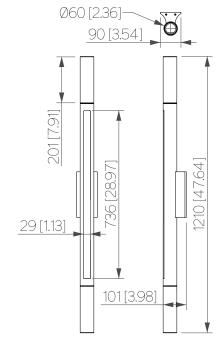

### **Dimension** mm [in]

Reference WLTE1200CY

Description

Patinated bronze body - Alabaster diffuser - Protective varnish Reparability

Driver and led are replaceable

Handmade in France in our foundry

Power supply 110-120V / 50-60hz / 24V

strip LED 24V Sources Led

> 400 lm (nominal) Lumens

Watts 8

Weight lbs [Kg] 25 [11]

> C (UL) US Standard CLASS 2 Colors 3000K 4000K Dimming 0.10V Dali

> > \* Workshop setting

INSIDE