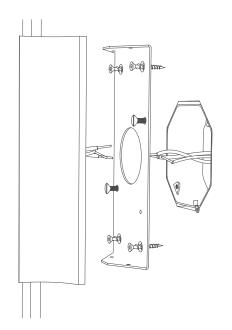

### **Dimension** mm [in]



Reference WLTE1200CY

Description

Patinated bronze body - Alabaster diffuser - Protective varnish Reparability

Driver and led are replaceable

Handmade in France in our foundry



Power supply 110-120V / 50-60hz / 24V

strip LED 24V Sources Led

> 400 lm (nominal) Lumens

Watts 8

Weight lbs [Kg] 25 [11]

> C (UL) US Standard CLASS 2 Colors 3000K 4000K Dimming 0.10V Dali

> > \* Workshop setting

INSIDE

## **Fixing**



# **Bronze Finishes**

**Driver Position** 



**FNRB RAW BRONZE** 



**FNMB MEDIUM BRONZE** 



**FNBK BLACK BRONZE** 

#### Special



**FNBN** BRUSHED NICKEL



**CUSTOM FINISHING** ON DEMAND

### **Alabasters**



Туре

WHITE VEIN



SCONCE

**TUBE 1200** 

BROWN VEIN